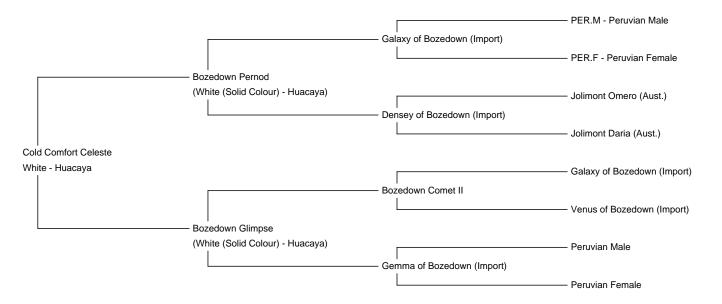

Cold Comfort Celeste Price: £2,500.00

Sire: Bozedown Pernod

Dam: Bozedown Glimpse

**Type:** Pregnant Female (Pregnant)

Breed Type: Huacaya

Colour: White

Registered With: BAS Registered

Date of Birth: 13th June 2017

## **Description:**

Celeste is a gorgeous, prize winning solid white female.

She has beautiful fleece with excellent coverage. She has fantastic genetics, with her sire (Bozedown Pernod) having won an array of prizes at the National Show including Supreme Champion. Her Dam's Sire is Bozedown Comet II, a prize-winning alpaca who has won Reserve Champion at the National Alpaca Show in addition to a range of rosettes at 1st, 2nd and 3rd place; across a variety of shows.

Celeste has clearly inherited on these superb genetics as she has won Reserve Champion in her Class at The South of England show. She has clearly passed on these fantastic genetics to her four cria who all have first fleeces with a low micron. For example, her first cria's fleece was 15.3 micron (3.1 SD) and her second cria tested at 15.3 micron (3.8SD). In addition to their fantastic fleece she breeds good-looking cria with lovely temperaments – we have already sold two of her male cria to other breeders.