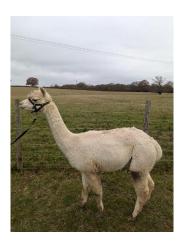

lovely temperaments – we have already sold two of her male cria to other breeders.

Conformationally, Celeste has a true-to-type frame. She is a lovely girl who is easy to handle and is an excellent mother.

Celeste is currently pregnant to Lane House Emperor's Quest an award-winning white male who won Champion multiple time at various shows including The National Alpaca Show.

All of our alpacas are halter trained, are up to date with all husbandry and if pregnant come with a live cria guarantee.

For Bio Security, all buyers have the option of having their purchased animals wormed with Zolvix and quarantined on concrete surface for 4 weeks before delivery.

Price: £2,500 plus VAT

Name of covering male: Lane House Emperor's Quest

Number of Crias bred from female: 5

## Alpaca Photo 1



Alpaca Photo 2