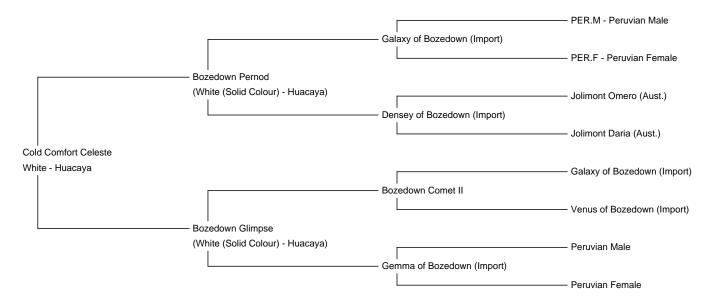

Cold Comfort Celeste Price: £2,500.00

Sire: Bozedown Pernod

Dam: Bozedown Glimpse

**Type:** Pregnant Female (Pregnant)

Breed Type: Huacaya

Colour: White

Registered With: BAS Registered

Date of Birth: 13th June 2017

## **Description:**

Celeste is a gorgeous, prize winning solid white female.

She has beautiful fleece with excellent coverage. She has fantastic genetics, with her sire (Bozedown Pernod) having won an array of prizes at the National Show including Supreme Champion. Her Dam's Sire is Bozedown Comet II, a prize-winning alpaca who has won Reserve Champion at the National Alpaca Show in addition to a range of rosettes at 1st, 2nd and 3rd place; across a variety of shows.

Conformationally, Celeste has a true-to-type frame. She is a lovely girl who is easy to handle and is an excellent mother.

Celeste is currently pregnant to Lane House Emperor's Quest an award-winning white male who won Champion multiple time at various shows including The National Alpaca Show.