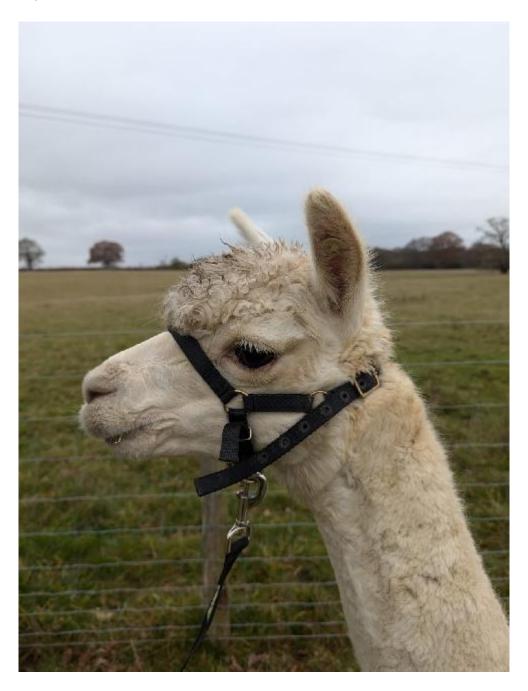

Cold Comfort Celeste Price: £2,500.00

Sire: Bozedown Pernod

Dam: Bozedown Glimpse

**Type:** Pregnant Female (Pregnant)

Breed Type: Huacaya

Colour: White

Registered With: BAS Registered

Date of Birth: 13th June 2017

## **Description:**

Celeste is a gorgeous, prize winning solid white female.

She has beautiful fleece with excellent coverage. She has fantastic genetics, with her sire (Bozedown Pernod) having won an array of prizes at the National Show including Supreme Champion. Her Dam's Sire is Bozedown Comet II, a prize-winning alpaca who has won Reserve Champion at the National Alpaca Show in addition to a range of rosettes at 1st, 2nd and 3rd place; across a variety of shows.

Conformationally, Celeste has a true-to-type frame. She is a lovely girl who is easy to handle and is an excellent mother.

Celeste is currently pregnant to Lane House Emperor's Quest an award-winning white male who won Champion multiple time at various shows including The National Alpaca Show.