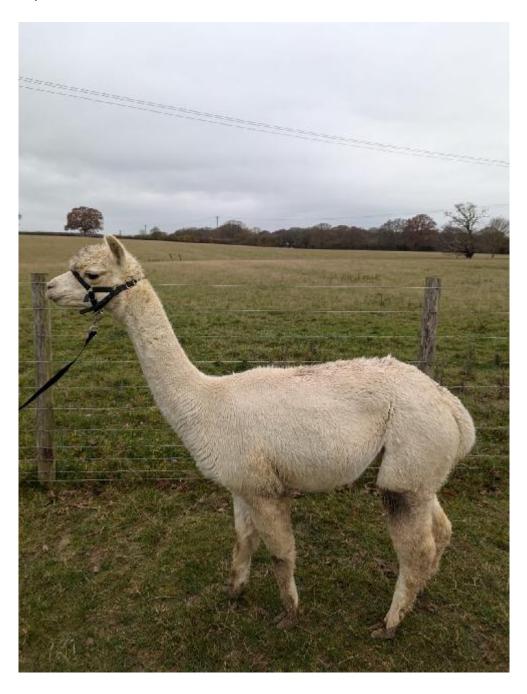

Cold Comfort Celeste Price: £2,500.00

Sire: Bozedown Pernod

Dam: Bozedown Glimpse

**Type:** Pregnant Female (Pregnant)

Breed Type: Huacaya

Colour: White

Registered With: BAS Registered

Date of Birth: 13th June 2017

## **Description:**

Celeste is a gorgeous, prize winning solid white female.

She has beautiful fleece with excellent coverage. She has fantastic genetics, with her sire (Bozedown Pernod) having won an array of prizes at the National Show including Supreme Champion. Her Dam's Sire is Bozedown Comet II, a prize-winning alpaca who has won Reserve Champion at the National Alpaca Show in addition to a range of rosettes at 1st, 2nd and 3rd place; across a variety of shows.

Conformationally, Celeste has a true-to-type frame. She is a lovely girl who is easy to handle and is an excellent mother.

Celeste is currently pregnant to Lane House Emperor's Quest an award-winning white male who won Champion multiple time at various shows including The National Alpaca Show.