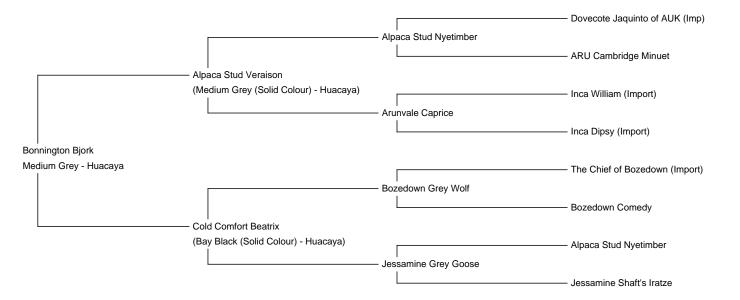

**Price:** £4,000.00

**Bonnington Bjork** 

**Sire:** Alpaca Stud Veraison **Dam:** Cold Comfort Beatrix

**Type:** Pregnant Female (Pregnant)

**Breed Type:** Huacaya **Colour:** Medium Grey

Registered With: BAS registered

## **Description:**

Bonnington Bjork is a stunning, pregnant, Mid Silver Grey female with beautiful, stand-out colourings.

She has excellent genetics with her Sire (Alpaca Stud Veraison) having won Champion in his class multiple times at a variety of shows. Most notably, he has twice won 1st place in his class at the National Alpaca Show. Both her Sire and Dam have excellent fleece traits. We own her beautiful Dam (Cold Comfort Beatrix) who is a striking Bay Black and has an excellent coverage of fleece along with outstanding staple length.