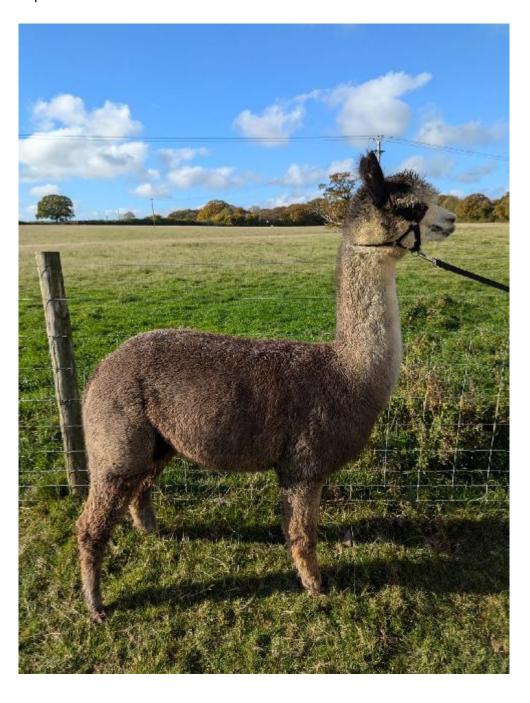

## **Description:**

Bonnington Bjork is a stunning, pregnant, Mid Silver Grey female with beautiful, stand-out colourings.

She has excellent genetics with her Sire (Alpaca Stud Veraison) having won Champion in his class multiple times at a variety of shows. Most notably, he has twice won 1st place in his class at the National Alpaca Show. Both her Sire and Dam have excellent fleece traits. We own her beautiful Dam (Cold Comfort Beatrix) who is a striking Bay Black and has an excellent coverage of fleece along with outstanding staple length.

These fantastic fleece traits have been passed onto Bjork who also has an impressive coverage of fleece with a soft handle. As you can see from the pictures, she has a strong stance and balanced frame with excellent substance of bone.

With her stand-out colourings, fantastic fleece and brilliant mothering instincts, Bjork would make a brilliant addition to any herd.

All of our alpacas are halter trained, are up to date with all husbandry and if pregnant come with a live cria guarantee.