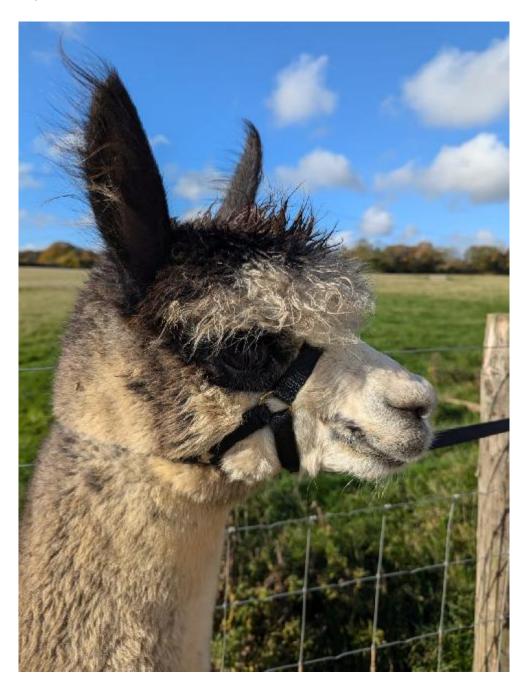

## **Description:**

Bonnington Bjork is a stunning, pregnant, Mid Silver Grey female with beautiful, stand-out colourings.

She has excellent genetics with her Sire (Alpaca Stud Veraison) having won Champion in his class multiple times at a variety of shows. Most notably, he has twice won 1st place in his class at the National Alpaca Show. Both her Sire and Dam have excellent fleece traits. We own her beautiful Dam (Cold Comfort Beatrix) who is a striking Bay Black and has an excellent coverage of fleece along with outstanding staple length.

These fantastic fleece traits have been passed onto Bjork who also has an impressive coverage of fleece with a soft handle. As you can see from the pictures, she has a strong stance and balanced frame with excellent substance of bone.