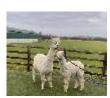

**Price:** £2,000.00 (excl VAT)

Sire: Valley Alpacas The Diplomat

Dam: Furze Park Panama

Type: Female

Breed Type: Huacaya

Colour: White (Solid Colour)

Registered With: UKBAS32177

Date of Birth: 25th July 2017

 Valley Alpacas The Diplomat (White (Solid Colour) - Huacaya)

Chinchero Chica
White (Solid Colour) - Huacaya

- Furze Park Panama (White (Solid Colour) - Huacaya)

## **Description:**

Chica is a great female packed with top quality genetics .She is an easy birther and has been a superb dam.

Chica will be sold mated to our top white male Beck Brow Bring it On..

Adding these genetics to an already impressive pedigree has already produced us a fantastic young male which we will be watching closely as he grows up. Both dam and Bio offspring can be viewed here on farm.

##