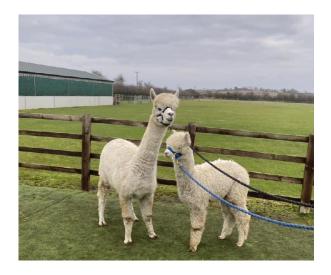

Type: Female

Breed Type: Huacaya

Colour: White (Solid Colour)

Registered With: UKBAS32177

Date of Birth: 25th July 2017

 Valley Alpacas The Diplomat (White (Solid Colour) - Huacaya)

Chinchero Chica
White (Solid Colour) - Huacaya

- Furze Park Panama (White (Solid Colour) - Huacaya)

## **Description:**

Chica is a great female packed with top quality genetics .She is an easy birther and has been a superb dam.

Chica will be sold mated to our top white male Beck Brow Bring it On..

Adding these genetics to an already impressive pedigree has already produced us a fantastic young male which we will be watching closely as he grows up. Both dam and Bio offspring can be viewed here on farm.

## Number of Crias bred from female: 4

## Alpaca Photo 1



## Alpaca Photo 2



Alpaca Photo 3