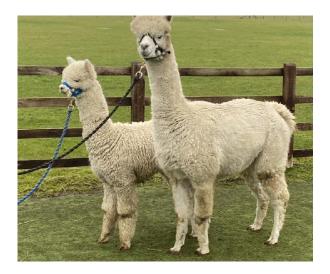

s The Diplomat

Dam: Furze Park Panama

Type: Female

Breed Type: Huacaya

Colour: White (Solid Colour)

Registered With: UKBAS32177

Date of Birth: 25th July 2017

 Valley Alpacas The Diplomat (White (Solid Colour) - Huacaya)

Chinchero Chica
White (Solid Colour) - Huacaya

- Furze Park Panama (White (Solid Colour) - Huacaya)

## **Description:**

Chica is a great female packed with top quality genetics .She is an easy birther and has been a superb dam.

Chica will be sold mated to our top white male Beck Brow Bring it On..

Adding these genetics to an already impressive pedigree has already produced us a fantastic young male which we will be watching closely as he grows up. Both dam and Bio offspring can be viewed here on farm.

## Number of Crias bred from female: 4

## Alpaca Photo 1



## Alpaca Photo 2



Alpaca Photo 3