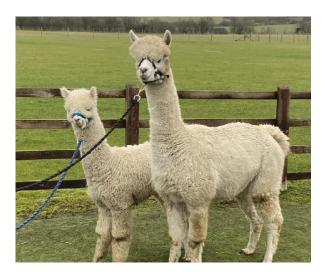

Furze Park Panama

Type: Female

Breed Type: Huacaya

Colour: White (Solid Colour)

Registered With: UKBAS32177

Date of Birth: 25th July 2017

 Valley Alpacas The Diplomat (White (Solid Colour) - Huacaya)

Chinchero Chica
White (Solid Colour) - Huacaya

- Furze Park Panama (White (Solid Colour) - Huacaya)

## **Description:**

Chica is a great female packed with top quality genetics .She is an easy birther and has been a superb dam.

Chica will be sold mated to our top white male Beck Brow Bring it On..

Adding these genetics to an already impressive pedigree has already produced us a fantastic young male which we will be watching closely as he grows up. Both dam and Bio offspring can be viewed here on farm.

## Number of Crias bred from female: 4

## Alpaca Photo 1



## Alpaca Photo 2



Alpaca Photo 3