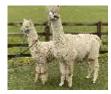

**Price:** £2,000.00 (excl VAT)

Sire: Valley Alpacas The Diplomat

Dam: Furze Park Panama

Type: Female

Breed Type: Huacaya

Colour: White (Solid Colour)

Registered With: UKBAS32177

Date of Birth: 25th July 2017

 Valley Alpacas The Diplomat (White (Solid Colour) - Huacaya)

Chinchero Chica
White (Solid Colour) - Huacaya

- Furze Park Panama (White (Solid Colour) - Huacaya)

## **Description:**

Chica is a great female packed with top quality genetics .She is an easy birther and has been a superb dam.

Chica will be sold mated to our top white male Beck Brow Bring it On..

Adding these genetics to an already impressive pedigree has already produced us a fantastic young male which we will be watching closely as he grows up. Both dam and Bio offspring can be viewed here on farm.

#