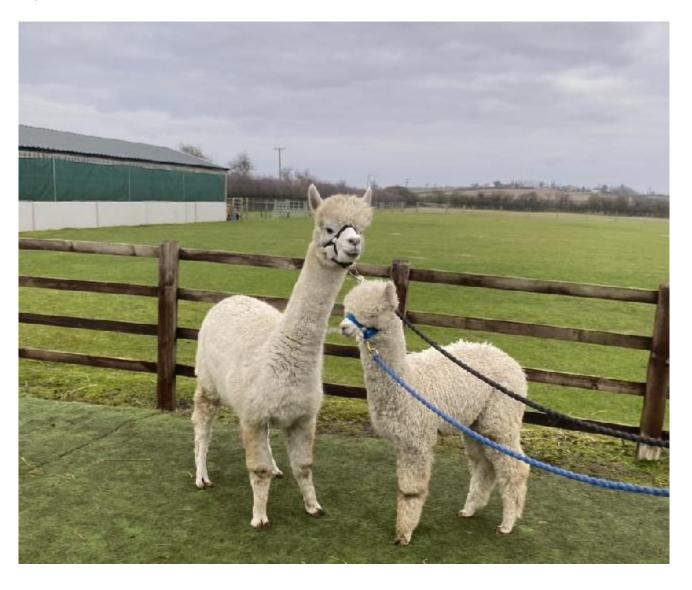

Type: Female

Breed Type: Huacaya

Colour: White (Solid Colour)

Registered With: UKBAS32177

Date of Birth: 25th July 2017

Valley Alpacas The Diplomat
(White (Solid Colour) - Huacaya)

Chinchero Chica

White (Solid Colour) - Huacaya

Furze Park Panama
(White (Solid Colour) - Huacaya)

## **Description:**

Chica is a great female packed with top quality genetics . She is an easy birther and has been a superb dam.

Chica will be sold mated to our top white male Beck Brow Bring it On..

Adding these genetics to an already impressive pedigree has already produced us a fantastic young male which we will be watching closely as he grows up. Both dam and Bio offspring can be viewed here on farm.

Number of Crias bred from female: 4

## Alpaca Photo 1



## Alpaca Photo 2



## Alpaca Photo 3