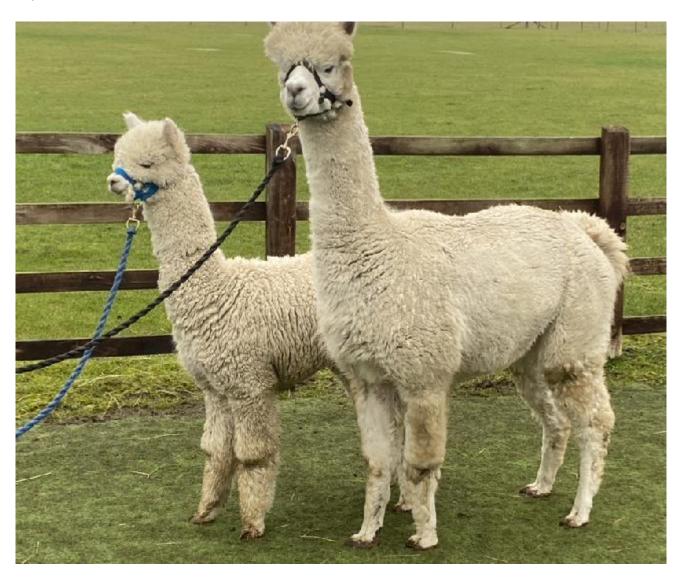

## **Description:**

Chica is a great female packed with top quality genetics . She is an easy birther and has been a superb dam.

Chica will be sold mated to our top white male Beck Brow Bring it On..

Adding these genetics to an already impressive pedigree has already produced us a fantastic young male which we will be watching closely as he grows up. Both dam and Bio offspring can be viewed here on farm.