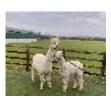

**Price:** £2,000.00 (excl VAT)

Sire: Valley Alpacas The Diplomat

Dam: Furze Park Panama

Type: Female

Breed Type: Huacaya

Colour: White (Solid Colour)

Registered With: UKBAS32177

Date of Birth: 25th July 2017

Valley Alpacas The Diplomat
(White (Solid Colour) - Huacaya)

Chinchero Chica

White (Solid Colour) - Huacaya

Furze Park Panama
(White (Solid Colour) - Huacaya)

## **Description:**

Chica is a great female packed with top quality genetics . She is an easy birther and has been a superb dam.

Chica will be sold mated to our top white male Beck Brow Bring it On..

Adding these genetics to an already impressive pedigree has already produced us a fantastic young male which we will be watching closely as he grows up. Both dam and Bio offspring can be viewed here on farm.

Numb