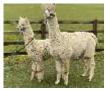

**Price:** £2,000.00 (excl VAT)

Sire: Valley Alpacas The Diplomat

Dam: Furze Park Panama

Type: Female

Breed Type: Huacaya

Colour: White (Solid Colour)

Registered With: UKBAS32177

Date of Birth: 25th July 2017

Valley Alpacas The Diplomat
(White (Solid Colour) - Huacaya)

Chinchero Chica

White (Solid Colour) - Huacaya

Furze Park Panama
(White (Solid Colour) - Huacaya)

## **Description:**

Chica is a great female packed with top quality genetics . She is an easy birther and has been a superb dam.

Chica will be sold mated to our top white male Beck Brow Bring it On..

Adding these genetics to an already impressive pedigree has already produced us a fantastic young male which we will be watching closely as he grows up. Both dam and Bio offspring can be viewed here on farm.