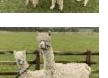

**Price:** £2,000.00 (excl VAT)

Sire: Valley Alpacas The Diplomat

Dam: Furze Park Panama

Type: Female

Breed Type: Huacaya

Colour: White (Solid Colour)

Registered With: UKBAS32177

Date of Birth: 25th July 2017

Valley Alpacas The Diplomat
(White (Solid Colour) - Huacaya)

Chinchero Chica

White (Solid Colour) - Huacaya

Furze Park Panama
(White (Solid Colour) - Huacaya)

## **Description:**

Chica is a great female packed with top quality genetics . She is an easy birther and has been a superb dam.

Chica will be sold mated to our top white male Beck Brow Bring it On..

Adding these genetics to an already impressive pedigree has already produced us a fantastic young male which we will be watching closely as he grows up. Both dam and Bio offspring can be viewed here on farm.

Nu