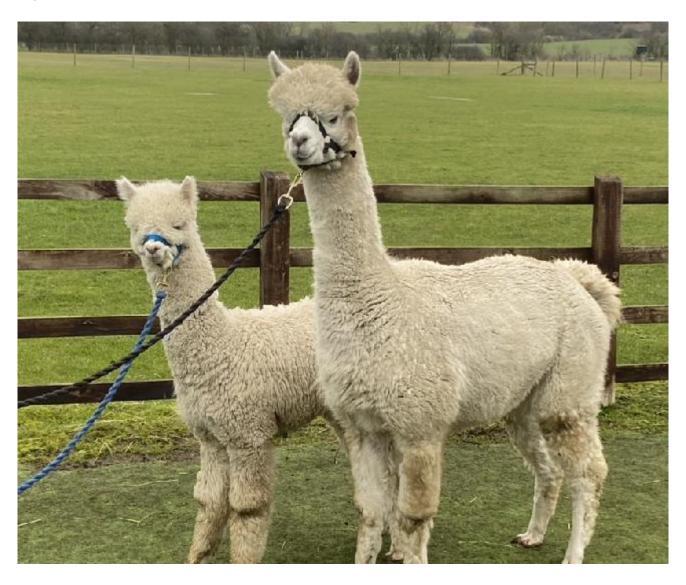

am: Furze Park Panama

Type: Female

Breed Type: Huacaya

Colour: White (Solid Colour)

Registered With: UKBAS32177

Date of Birth: 25th July 2017

Valley Alpacas The Diplomat
(White (Solid Colour) - Huacaya)

Chinchero Chica

White (Solid Colour) - Huacaya

Furze Park Panama
(White (Solid Colour) - Huacaya)

## **Description:**

Chica is a great female packed with top quality genetics . She is an easy birther and has been a superb dam.

Chica will be sold mated to our top white male Beck Brow Bring it On..

Adding these genetics to an already impressive pedigree has already produced us a fantastic young male which we will be watching closely as he grows up. Both dam and Bio offspring can be viewed here on farm.

Number of Crias bred from female: 4

## Alpaca Photo 1



## Alpaca Photo 2



## Alpaca Photo 3