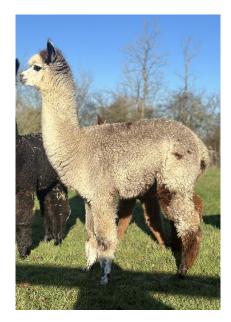

## **Description:**

🩶 Lane House Sweet Dreams 🩶

Beautiful mid grey weanling female.

She displays a very fine, dense fleece with great uniformity of micron throughout.

She stands on an excellent well grown frame and should be ready to breed later this summer.

She carries some fantastic grey genetics including Houghton Noah II & Inca Grey Flyte.

This price includes a mating of your choice, most recommend - Multiple Grey Champion & Judges Choice 🏆 - Capital Texugo.