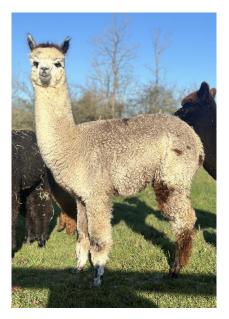

## **Description:**

🩶 Lane House Sweet Dreams 🩶

Beautiful mid grey weanling female.

She displays a very fine, dense fleece with great uniformity of micron throughout.

She stands on an excellent well grown frame and should be ready to breed later this summer.

She carries some fantastic grey genetics including Houghton Noah II & Inca Grey Flyte.

This price includes a mating of your choice, most recommend - Multiple Grey Champion & Judges Choice 🏆 - Capital Texugo.