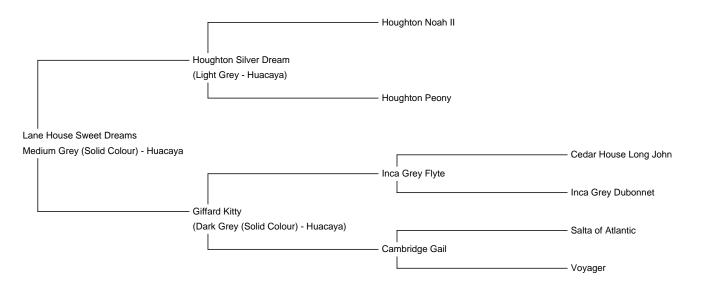

## **Lane House Sweet Dreams**

**Price:** £3,000.00 (excl VAT) (SOLD)

Sire: Houghton Silver Dream

Dam: Giffard Kitty

Type: Female

Breed Type: Huacaya

Colour: Medium Grey (Solid Colour)

Registered With: BAS

She carries some fantastic grey genetics including Houghton Noah II & Inca Grey Flyte.

This price includes a mating of your choice, most recommend - Multiple Grey Champion & Judges Choice 🏆 - Capital Texugo.