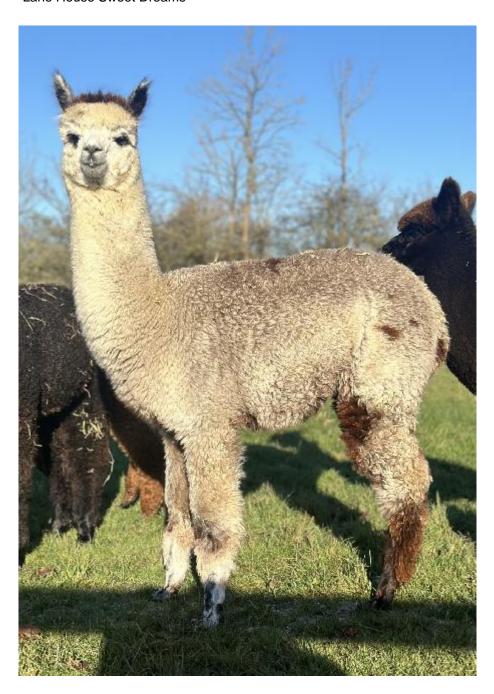

## **Description:**

🩶 Lane House Sweet Dreams 🩶

Beautiful mid grey weanling female.

She displays a very fine, dense fleece with great uniformity of micron throughout.

She stands on an excellent well grown frame and should be ready to breed later this summer.

She carries some fantastic grey genetics including Houghton Noah II & Inca Grey Flyte.

This price includes a mating of your choice, most recommend - Multiple Grey Champion & Judges Choice 🏆 - Capital Texugo.