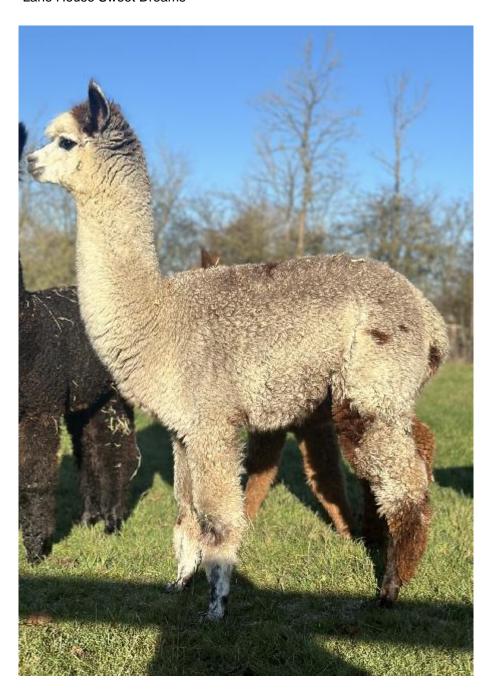

## **Description:**

🩶 Lane House Sweet Dreams 🩶

Beautiful mid grey weanling female.

She displays a very fine, dense fleece with great uniformity of micron throughout.

She stands on an excellent well grown frame and should be ready to breed later this summer.

She carries some fantastic grey genetics including Houghton Noah II & Inca Grey Flyte.

This price includes a mating of your choice, most recommend - Multiple Grey Champion & Judges Choice 🏆 - Capital Texugo.