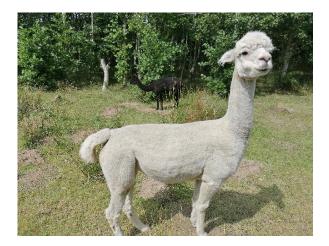

**Amazing Genevieve** 

**Price:** £3,000.00 (excl VAT)

Sire: Cambridge Navigator of ACC (Import)

Dam: Houghton Head Over Heals

Type: Female

Breed Type: Huacaya

Colour: White (Solid Colour)

Registered With: UKBAS36163

Date of Birth: 21st July 2019



## **Description:**

Genevieve is a big strong proven female with Australian genetics. She is a great mum who has had 1 strong female cria while with us, with no help needed. She will eat from hand and enjoys a fuss. We are only selling this lovely lady as we have new females coming through. A discount can be applied if 3 or more breeding females are bought together from us.

## Alpaca Photo 1



## Alpaca Photo 2



Alpaca Photo 3