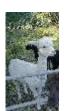

**Amazing Genevieve** 

**Price:** £3,000.00 (excl VAT)

Sire: Cambridge Navigator of ACC (Import)

Dam: Houghton Head Over Heals

Type: Female

Breed Type: Huacaya

Colour: White (Solid Colour)

Registered With: UKBAS36163

## **Description:**

Genevieve is a big strong proven female with Australian genetics. She is a great mum who has had 1 strong female cria while with us, with no help needed. She will eat from hand and enjoys a fuss. We are only selling this lovely lady as we have new females coming through. A discount can be applied if 3 or more breeding females are bought together from us.

## Alpaca Photo 2

Alpaca Photo 3