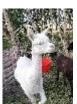

**Amazing Genevieve** 

**Price:** £3,000.00 (excl VAT)

Sire: Cambridge Navigator of ACC (Import)

Dam: Houghton Head Over Heals

Type: Female

Breed Type: Huacaya

Colour: White (Solid Colour)

Registered With: UKBAS36163

## **Description:**

Genevieve is a big strong proven female with Australian genetics. She is a great mum who has had 1 strong female cria while with us, with no help needed. She will eat from hand and enjoys a fuss. We are only selling this lovely lady as we have new females coming through. A discount can be applied if 3 or more breeding females are bought together from us.

## Alpaca Photo 2

Alpaca Photo 3