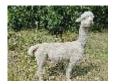

**Amazing Genevieve** 

**Price:** £3,000.00 (excl VAT)

Sire: Cambridge Navigator of ACC (Import)

Dam: Houghton Head Over Heals

Type: Female

Breed Type: Huacaya

Colour: White (Solid Colour)

Registered With: UKBAS36163

## **Description:**

Genevieve is a big strong proven female with Australian genetics. She is a great mum who has had 1 strong female cria while with us, with no help needed. She will eat from hand and enjoys a fuss. We are only selling this lovely lady as we have new females coming through. A discount can be applied if 3 or more breeding females are bought together from us.

## Alpaca Photo 1