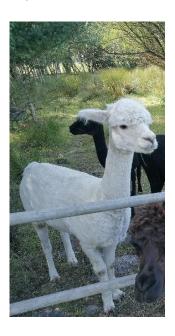

**Amazing Genevieve** 

**Price:** £3,000.00 (excl VAT)

Sire: Cambridge Navigator of ACC (Import)

Dam: Houghton Head Over Heals

Type: Female

Breed Type: Huacaya

Colour: White (Solid Colour)

Registered With: UKBAS36163

Date of Birth: 21st July 2019



## **Description:**

Genevieve is a big strong proven female with Australian genetics. She is a great mum who has had 1 strong female cria while with us, with no help needed. She will eat from hand and enjoys a fuss. We are only selling this lovely lady as we have new females coming through. A discount can be applied if 3 or more breeding females are bought together from us.

## Alpaca Photo 1



## Alpaca Photo 2



Alpaca Photo 3