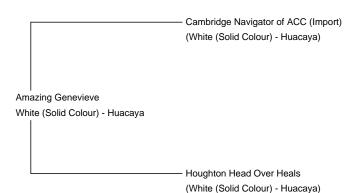

**Amazing Genevieve** 

**Price:** £3,000.00 (excl VAT)

Sire: Cambridge Navigator of ACC (Import)

Dam: Houghton Head Over Heals

Type: Female

Breed Type: Huacaya

Colour: White (Solid Colour)

Registered With: UKBAS36163