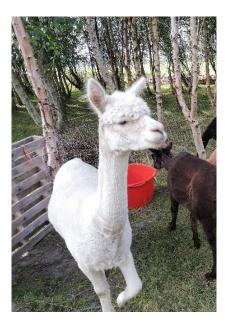

**Amazing Genevieve** 

**Price:** £3,000.00 (excl VAT)

Sire: Cambridge Navigator of ACC (Import)

Dam: Houghton Head Over Heals

Type: Female

Breed Type: Huacaya

Colour: White (Solid Colour)

Registered With: UKBAS36163

Date of Birth: 21st July 2019



## **Description:**

Genevieve is a big strong proven female with Australian genetics. She is a great mum who has had 1 strong female cria while with us, with no help needed. She will eat from hand and enjoys a fuss. We are only selling this lovely lady as we have new females coming through. A discount can be applied if 3 or more breeding females are bought together from us.

## Alpaca Photo 1



## Alpaca Photo 2



Alpaca Photo 3