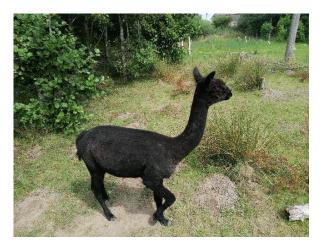

port

Dam: AA261 of Atlantic (Import)

Type: Female

Breed Type: Huacaya

**Colour:** Dark Brown (Solid Colour) **Registered With:** UKBAS19696

Date of Birth: 9th September 2009

Salta of Atlantic (Import
(Black (Solid Colour) - Huacaya)

Cambridge 2068 (Cadbury)

Dark Brown (Solid Colour) - Huacaya

· AA261 of Atlantic (Import) (Medium Brown (Solid Colour) - Huacaya)

## **Description:**

Cadbury is a sweet old lady who would make a great addition as a companion animal in a herd, as she is past breeding now. She will eat from hand and allow you to fuss her. She is registered with BAS and microchipped. A discount could be applied if she is bought with 3 or more breeding females. We are reluctantly selling her as we have new females coming through.

## Alpaca Photo 1



## Alpaca Photo 2



Alpaca Photo 3