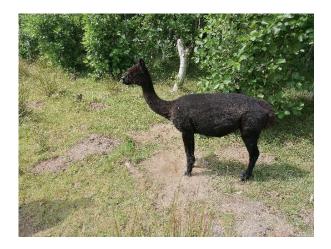

## **Description:**

Cadbury is a sweet old lady who would make a great addition as a companion animal in a herd, as she is past breeding now. She will eat from hand and allow you to fuss her. She is registered with BAS and microchipped. A discount could be applied if she is bought with 3 or more breeding females. We are reluctantly selling her as we have new females coming through.