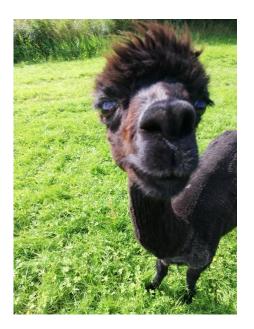

Salta of Atlantic (Import

Dam: AA261 of Atlantic (Import)

Type: Female

Breed Type: Huacaya

**Colour:** Dark Brown (Solid Colour) **Registered With:** UKBAS19696

Date of Birth: 9th September 2009

Salta of Atlantic (Import
(Black (Solid Colour) - Huacaya)

Cambridge 2068 (Cadbury)

Dark Brown (Solid Colour) - Huacaya

· AA261 of Atlantic (Import) (Medium Brown (Solid Colour) - Huacaya)

## **Description:**

Cadbury is a sweet old lady who would make a great addition as a companion animal in a herd, as she is past breeding now. She will eat from hand and allow you to fuss her. She is registered with BAS and microchipped. A discount could be applied if she is bought with 3 or more breeding females. We are reluctantly selling her as we have new females coming through.

## Alpaca Photo 1



## Alpaca Photo 2



Alpaca Photo 3