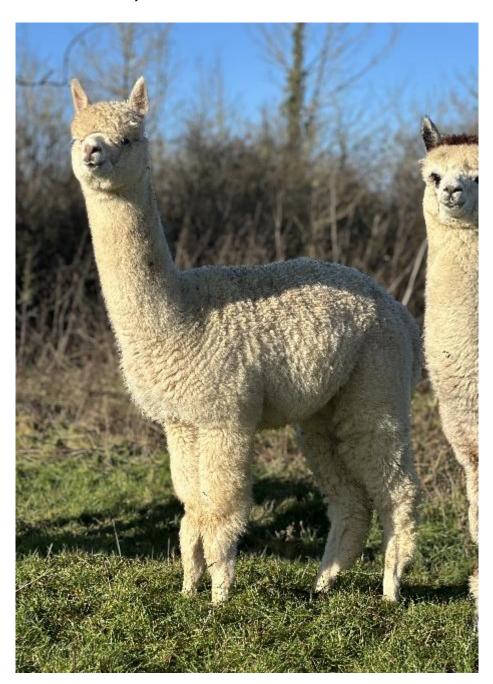

Price: £1,750.00 (excl VAT) (SOLD)

**Sire:** Classical MileEnd Finlo **Dam:** Lane House Belissima

Type: Female

Breed Type: Huacaya

Colour: White (Solid Colour)

Registered With: BAS

**Blood Lineage:** Australian

Date of Birth: 25th April 2024

## **Description:**

Martini is a stunning young female with heaps of potential. She is extremely well grown and would most likely be ready to breed later this summer.

Her fleece is very advanced, highly aligned showing excellent density, fineness & uniformity as well as excellent brightness and staple length. She is to be part of our 2025 show team. Her price includes a mating to a male of your choice to one of our elite champion males.