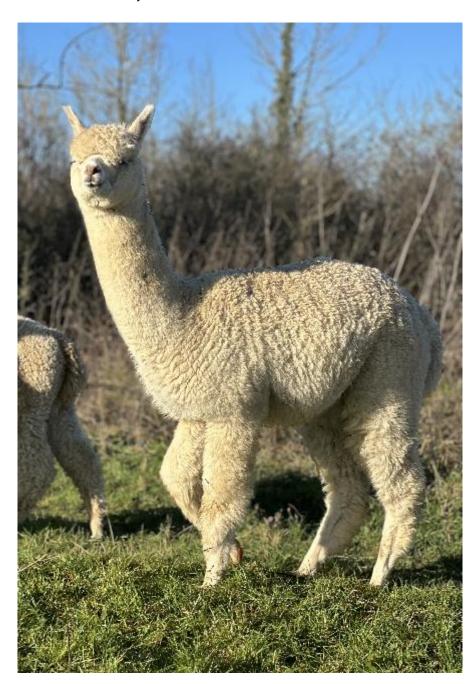

Price: £1,750.00 (excl VAT) (SOLD)

**Sire:** Classical MileEnd Finlo **Dam:** Lane House Belissima

Type: Female

Breed Type: Huacaya

Colour: White (Solid Colour)

Registered With: BAS

**Blood Lineage:** Australian

Date of Birth: 25th April 2024

## **Description:**

Martini is a stunning young female with heaps of potential. She is extremely well grown and would most likely be ready to breed later this summer.

Her fleece is very advanced, highly aligned showing excellent density, fineness & uniformity as well as excellent brightness and staple length. She is to be part of our 2025 show team. Her price includes a mating to a male of your choice to one of our elite champion males.