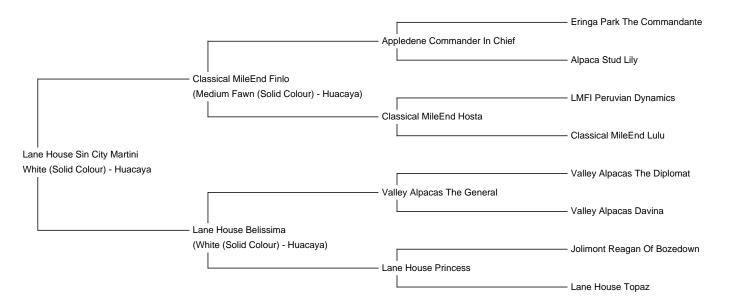

Price: £1,750.00 (excl VAT) (SOLD)

**Sire:** Classical MileEnd Finlo **Dam:** Lane House Belissima

Type: Female

Breed Type: Huacaya

Colour: White (Solid Colour)

Registered With: BAS

**Blood Lineage:** Australian

Date of Birth: 25th April 2024

## **Description:**

Martini is a stunning young female with heaps of potential. She is extremely well grown and would most likely be ready to breed later this summer.

Her fleece is very advanced, highly aligned showing excellent density, fineness & uniformity as well as excellent brightness and staple length. She is to be part of our 2025 show team. Her price includes a mating to a male of your choice to one of our elite champion males.