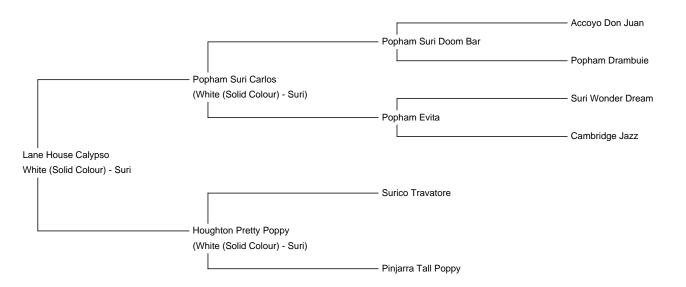

Lane House Calypso

**Price:** £6,000.00 (excl VAT)

Sire: Popham Suri Carlos

**Dam:** Houghton Pretty Poppy **Type:** Stud Male (Proven Stud)

**Breed Type:** Suri

Colour: White (Solid Colour)

Registered With: BAS