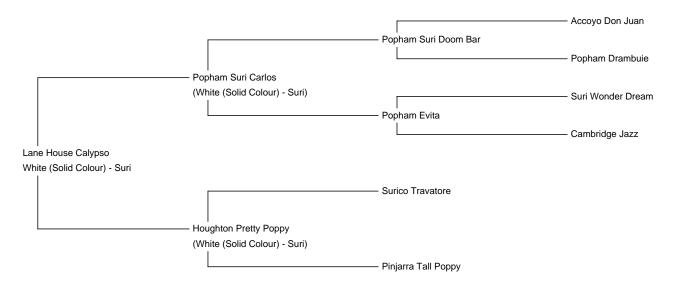

Lane House Calypso

**Price:** £6,000.00 (excl VAT)

Sire: Popham Suri Carlos

**Dam:** Houghton Pretty Poppy **Type:** Stud Male (Proven Stud)

**Breed Type:** Suri

Colour: White (Solid Colour)

Registered With: BAS