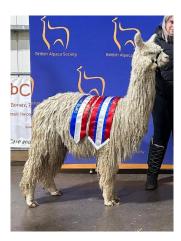

## **Description:**

🏆🌟 6 X Supreme Champion Suri & 11 X Light Suri Colour Champion - Lane House Zephyr 🌟🏆

❗️HERD SALE❗️ OFFERS ACCEPTED

We are releasing the extremely successful and well known suri male, Lane House Zephyr.

This is an extremely rare opportunity to purchase a male of such high quality. With 6 Supreme Champion Trophies & 11 Colour Championship sashes under his belt, this male has a very bright future ahead of him. He is an exceptionally advanced suri male with an abundance of density, fineness, lustre and highly aligned wave locking staples. This style stretches all the way down his legs. He is built on an extremely strong frame with fantastic substance of bone and fleece coverage. Sired by 7 X Champion -

## Lane House Zephyr

Lane House Zephyr

Lane House Zephyr fleece