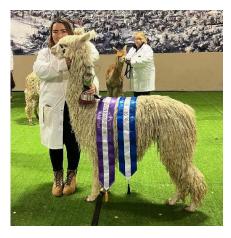

This is an extremely rare opportunity to purchase a male of such high quality. With 6 Supreme Champion Trophies & 11 Colour Championship sashes under his belt, this male has a very bright future ahead of him. He is an exceptionally advanced suri male with an abundance of density, fineness, lustre and highly aligned wave locking staples. This style stretches all the way down his legs. He is built on an extremely strong frame with fantastic substance of bone and fleece coverage. Sired by 7 X Champion -

## Lane House Zephyr

Lane House Zephyr

Lane House Zephyr fleece