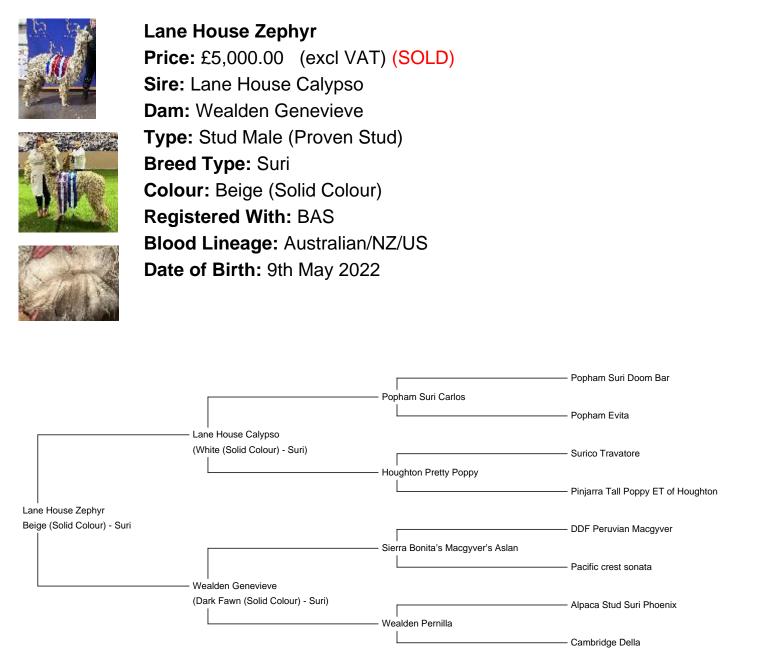

## **Description:**

🏆🌟 6 X Supreme Champion Suri & 11 X Light Suri Colour Champion - Lane House Zephyr 🌟🏆

❗️HERD SALE❗️ OFFERS ACCEPTED

We are releasing the extremely successful and well known suri male, Lane House Zephyr.

This is an extremely rare opportunity to purchase a male of such high quality. With 6 Supreme Champion Trophies & 11 Colour Championship sashes under his belt, this male has a very bright future ahead of him. He is an exceptionally advanced suri male with an abundance of density, fineness, lustre and highly aligned wave locking staples. This style stretches all the way down his legs. He is built on an extremely strong frame with fantastic substance of bone and fleece coverage. Sired by 7 X Champion -

## Lane House Zephyr

Lane House Zephyr

Lane House Zephyr fleece