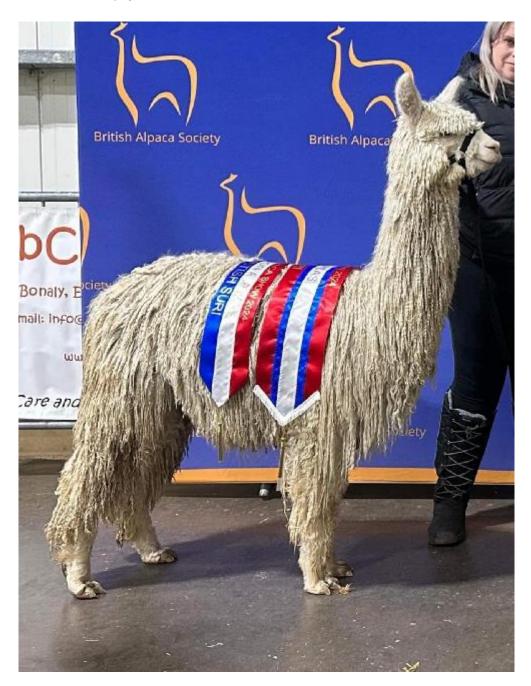

## **Description:**

🏆🌟 6 X Supreme Champion Suri & 11 X Light Suri Colour Champion - Lane House Zephyr 🌟🏆

❗️HERD SALE❗️ OFFERS ACCEPTED

We are releasing the extremely successful and well known suri male, Lane House Zephyr.

This is an extremely rare opportunity to purchase a male of such high quality. With 6 Supreme Champion Trophies & 11 Colour Championship sashes under his belt, this male has a very bright future ahead of him. He is an exceptionally advanced suri male with an abundance of density, fineness, lustre and highly aligned wave locking staples. This style stretches all the way down his legs. He is built on an extremely strong frame with fantastic substance of bone and fleece coverage. Sired by 7 X Champion -

## **Prizes Won:**

1st & Reserve Champion Light Suri Male -

**BAS National Show 2023** 

1st & Champion Light Suri Male - Heart Of England Show 2023

BEST OF BRITISH SURI - Heart Of England Show 2023

1st & Champion Light Suri Male - Devon County Show

2023

1st & Champion Light Suri Male - Ellingham & Ringwood Show 2023

SUPREME CHAMPION SURI - Ellingham & Ringwood Show 2023

1st & Champion Light Suri Male - Somerset County Show 2023

SUPREME CHAMPION SURI - Somerset County Show 2023