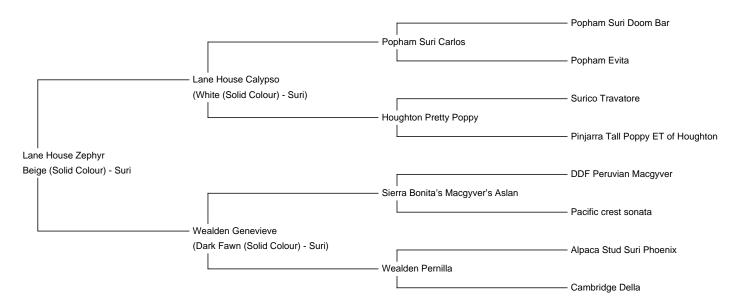

**Price:** £5,000.00 (excl VAT) (SOLD)

**Sire:** Lane House Calypso **Dam:** Wealden Genevieve

**Type:** Stud Male (Proven Stud)

Breed Type: Suri

Colour: Beige (Solid Colour)

Registered With: BAS

**Blood Lineage:** Australian/NZ/US

Lane House Calypso, he is sure to follow in his father's footsteps in producing multiple champions & supreme champions.

His dam, Wealden Genevieve is also from one of our most successful lines with the advantage of lots of colour, which we expect this male will produce.

This male should be considered by any serious suri breeder looking to breed next level.

Sire: Lane House Calypso (Solid White)
Dam: Wealden Genevieve (Dark Fawn)

Please message me for enquiries 😊