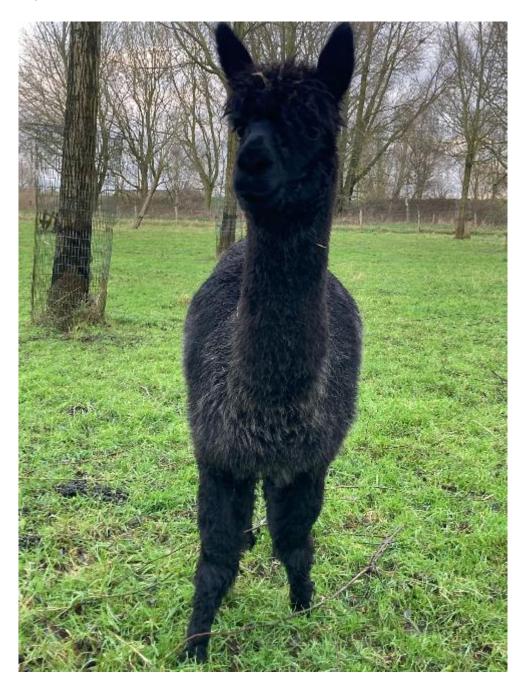

Queenholme Eclipse

**Price:** £350.00 Sales tax is included in this price. (SOLD)

**Sire:** Woodbine Digby **Dam:** Woodbine inferno

Type: Female

Breed Type: Huacaya

Colour: Black (Solid Colour)

Registered With: British Alpaca Society

## **Description:**

Eclipse was our first cria born on our farm and is now reluctantly being sold due to downsizing our herd. We are selling her as a non breeding female due to the white fibres that are now appearing through her fleece, which we felt wasn't a quality that we wanted to see through our own herd.

Eclipse isn't halter trained but is very easy to handle and is a very docile and laid-back member of the herd. She will need to be packaged together with some of our other females to form a herd of three, or go join an existing herd of females. She would make an excellent companion or be an attentive aunty to some cria.