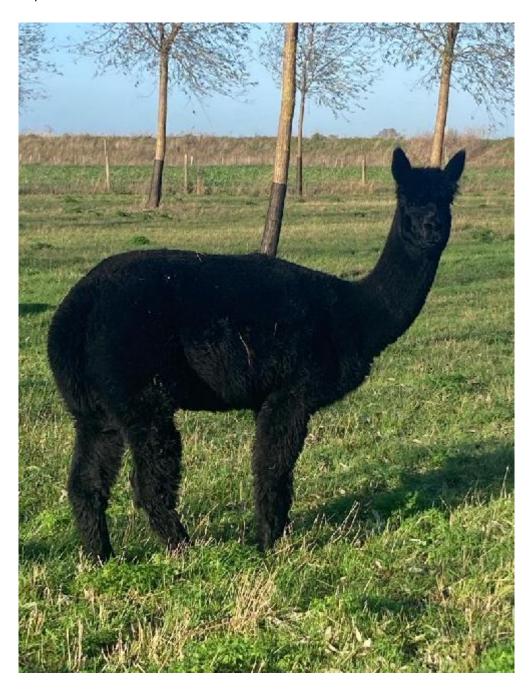

Queenholme Eclipse

**Price:** £350.00 Sales tax is included in this price. (SOLD)

**Sire:** Woodbine Digby **Dam:** Woodbine inferno

Type: Female

Breed Type: Huacaya

Colour: Black (Solid Colour)

Registered With: British Alpaca Society

## **Description:**

Eclipse was our first cria born on our farm and is now reluctantly being sold due to downsizing our herd. We are selling her as a non breeding female due to the white fibres that are now appearing through her fleece, which we felt wasn't a quality that we wanted to see through our own herd.

Eclipse isn't halter trained but is very easy to handle and is a very docile and laid-back member of the herd. She will need to be packaged together with some of our other females to form a herd of three, or go join an existing herd of females. She would make an excellent companion or be an attentive aunty to some cria.