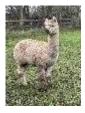

Lime Tree Tommy Price: £700.00 (excl VAT) (SOLD) Sire: Bozedown Ascendent Dam: Bozedown Regal Type: Wether Breed Type: Huacaya Colour: Light Fawn Registered With: BAS 37650

Date of Birth: 7th June 2019

## **Description:**

Stunning pet boy. Wonderful halter trained wether. Real character. Beautiful fleece for processing. Still 19.7 micron 4 the fleece. Vaccinations and all husbandry up to date. Sadly has to find new home as room needed for class of 2024.