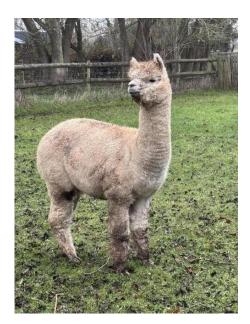

Lime Tree Tommy Price: £700.00 (excl VAT) (SOLD) Sire: Bozedown Ascendent Dam: Bozedown Regal Type: Wether Breed Type: Huacaya Colour: Light Fawn Registered With: BAS 37650

Date of Birth: 7th June 2019

## **Description:**

Stunning pet boy. Wonderful halter trained wether. Real character. Beautiful fleece for processing. Still 19.7 micron 4 the fleece. Vaccinations and all husbandry up to date. Sadly has to find new home as room needed for class of 2024.

## Prizes Won:

Champion Light Fleece Cornish Flecce Show 2022.

Alpaca Photo 1