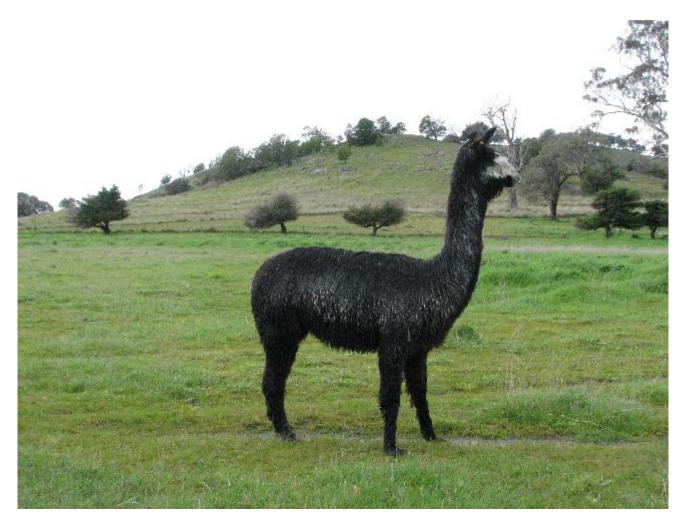

## **Description:**

Shindig is a very dark grey maiden, with white/grey speed stripes down each side. She has quite unusual markings. Available unmated at this price

Tularosa Shindig

Tularosa Shindig