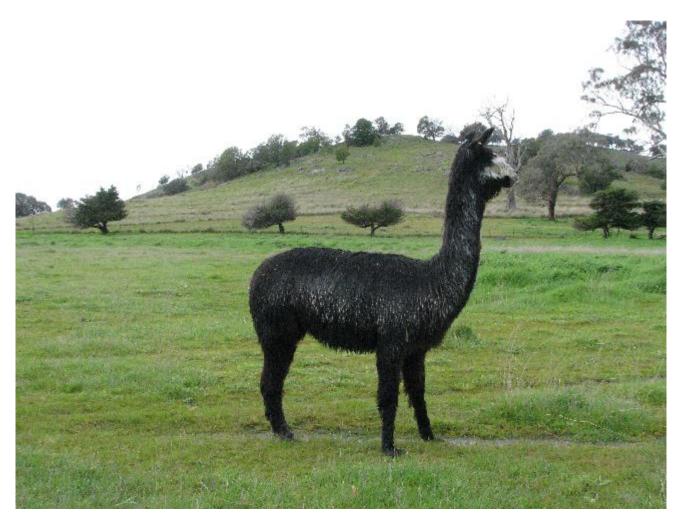

## **Description:**

Shindig is a very dark grey maiden, with white/grey speed stripes down each side. She has quite unusual markings. Available unmated at this price

Tularosa Shindig

Tularosa Shindig