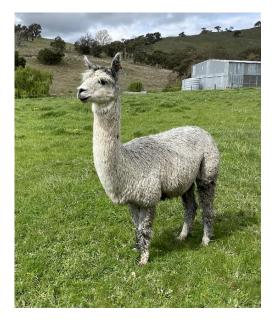

**Tularosa Frolic** 

**Price:** \$450.00 (excl GST)

Sire: Not Specified Dam: Not Specified

**Type:** Female

Breed Type: Suri

Color: Medium Grey

Registered With: IAR 227113

https://ealpaca.com.au/animal\_profile?iar\_number=227113

## **Description:**

This female is a clear silver grey in colour with a strong grey pedigree and without spots, and that's hard to find! She was shown in major shows in 2019 incl Colourbration and Sydney Royal for firsts and also Reserve Champion Grey Suri Female at Colourbration 2019. Not mated.