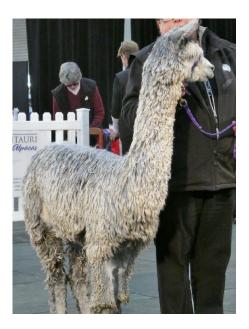

## Alpaca Photo 2

Tularosa Frolic Colourbration 2018

## **Description:**

This female is a clear silver grey in colour with a strong grey pedigree and without spots, and that's hard to find! She was shown in major shows in 2019 incl Colourbration and Sydney Royal for firsts and also Reserve Champion Grey Suri Female at Colourbration 2019. Not mated.