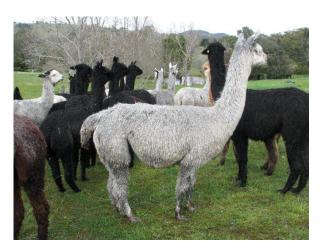

**Tularosa Frolic** 

**Price:** \$450.00 (excl GST)

Sire: Not Specified Dam: Not Specified

**Type:** Female

Breed Type: Suri

Color: Medium Grey

Registered With: IAR 227113

https://ealpaca.com.au/animal\_profile?iar\_number=227113

## **Description:**

This female is a clear silver grey in colour with a strong grey pedigree and without spots, and that's hard to find! She was shown in major shows in 2019 incl Colourbration and Sydney Royal for firsts and also Reserve Champion Grey Suri Female at Colourbration 2019. Not mated.