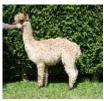

Price: £4,500.00 (excl VAT) with female cria at foot (SOLD)

**Sire:** Snowshill Romulus 2 **Dam:** Snowshill Tabitha

Type: Pregnant Female (Pregnant)

Breed Type: Huacaya

Colour: Medium Fawn (Solid Colour)

## **Description:**

Snowshill Hayley is a well bred pregnant female who is extremely stylish in her make up. She has good substance of bone and her proportion is correct. She is well covered in fleece and shows herself off with great presence.