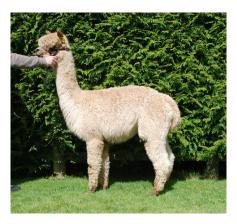

## **Description:**

Snowshill Hayley is a well bred pregnant female who is extremely stylish in her make up. She has good substance of bone and her proportion is correct. She is well covered in fleece and shows herself off with great presence.

The fleece this female is carrying is dense, fine for her age and extremely bright which when combined with a good level of uniformity, gives a wonderful handle.

She has been bred to our sire of champions Inca Lewesdon with the aim of producing a dark coloured cria.