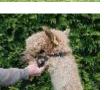

## **Description:**

Snowshill Hayley is a well bred pregnant female who is extremely stylish in her make up. She has good substance of bone and her proportion is correct. She is well covered in fleece and shows herself off with great presence.

The fleece this female is carrying is dense, fine for her age and extremely bright which when combined with a good level of uniformity, gives a wonderful handle.

She has been bred to our sire of champions Inca Lewesdon with the aim of producing a dark coloured cria.