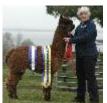

## **Description:**

Snowshill Hayley is a well bred pregnant female who is extremely stylish in her make up. She has good substance of bone and her proportion is correct. She is well covered in fleece and shows herself off with great presence.

Snowshill Hayley and her female cria at foot are a very affordable female for those looking to breed excellent coloured stock.

This halter trained breeding female comes with all our normal guarantees including live cria, full veterinary health check and our long term advice and support.