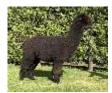

Price: £4,500.00 (excl VAT) with female cria at foot (SOLD)

**Sire:** Snowshill Romulus 2 **Dam:** Snowshill Tabitha

Type: Pregnant Female (Pregnant)

Breed Type: Huacaya

Colour: Medium Fawn (Solid Colour)

## **Description:**

Snowshill Hayley is a well bred pregnant female who is extremely stylish in her make up. She has good substance of bone and her proportion is correct. She is well covered in fleece and shows herself off with great presence.