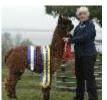

Snowshill Hayley and her female cria at foot are a very affordable female for those looking to breed excellent coloured stock.

This halter trained breeding female comes with all our normal guarantees including live cria, full veterinary health check and our long term advice and support.

Available for domestic purchase and also export to the EU, Norway, Switzerland, India and the Middle East.

Name of covering male: Inca Lewesdon (Black)

Last Mating Date: 10th June 2025

Estimated Date Cria Due (Pregnant Female): 10th May 2026