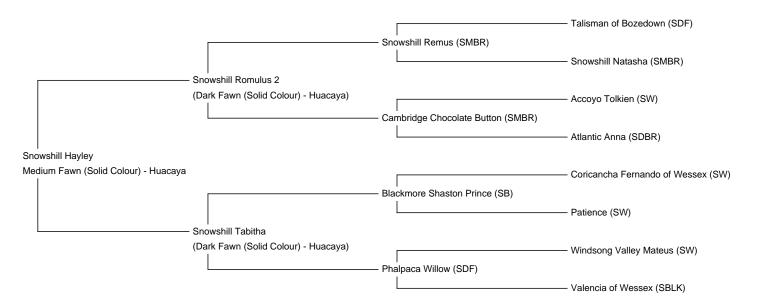

Price: £4,500.00 (excl VAT) with female cria at foot (SOLD)

**Sire:** Snowshill Romulus 2 **Dam:** Snowshill Tabitha

Type: Pregnant Female (Pregnant)

Breed Type: Huacaya

Colour: Medium Fawn (Solid Colour)