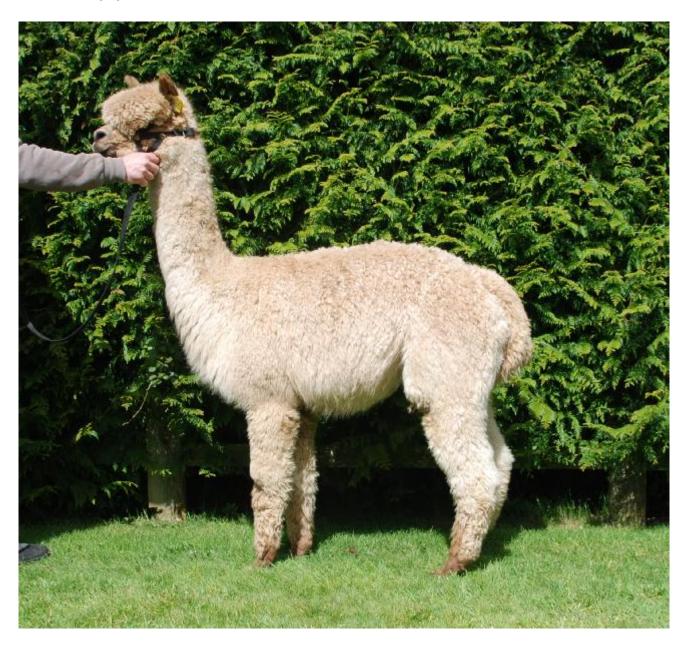

## **Description:**

Snowshill Hayley is a well bred pregnant female who is extremely stylish in her make up. She has good substance of bone and her proportion is correct. She is well covered in fleece and shows herself off with great presence.

The fleece this female is carrying is dense, fine for her age and extremely bright which when combined with a good level of uniformity, gives a wonderful handle.

She has been bred to our sire of champions Inca Lewesdon with the aim of producing a dark coloured cria.