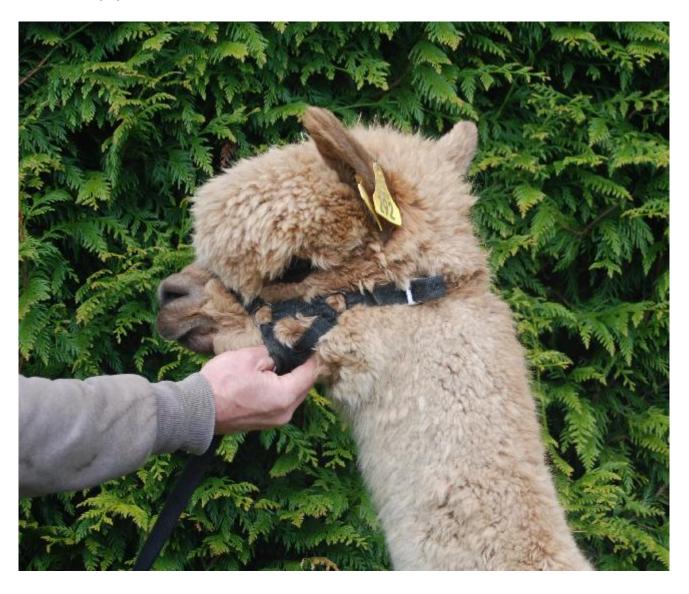

## **Description:**

Snowshill Hayley is a well bred pregnant female who is extremely stylish in her make up. She has good substance of bone and her proportion is correct. She is well covered in fleece and shows herself off with great presence.

The fleece this female is carrying is dense, fine for her age and extremely bright which when combined with a good level of uniformity, gives a wonderful handle.

She has been bred to our sire of champions Inca Lewesdon with the aim of producing a dark coloured cria.