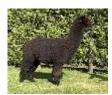

## **Description:**

Snowshill Hayley is a well bred pregnant female who is extremely stylish in her make up. She has good substance of bone and her proportion is correct. She is well covered in fleece and shows herself off with great presence.

The fleece this female is carrying is dense, fine for her age and extremely bright which when combined with a good level of uniformity, gives a wonderful handle.

She has been bred to our sire of champions Inca Lewesdon with the aim of producing a dark coloured cria.