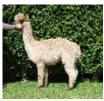

## **Description:**

Snowshill Hayley is a well bred pregnant female who is extremely stylish in her make up. She has good substance of bone and her proportion is correct. She is well covered in fleece and shows herself off with great presence.

The fleece this female is carrying is dense, fine for her age and extremely bright which when combined with a good level of uniformity, gives a wonderful handle.

She has been bred to our sire of champions Inca Lewesdon with the aim of producing a dark coloured cria.