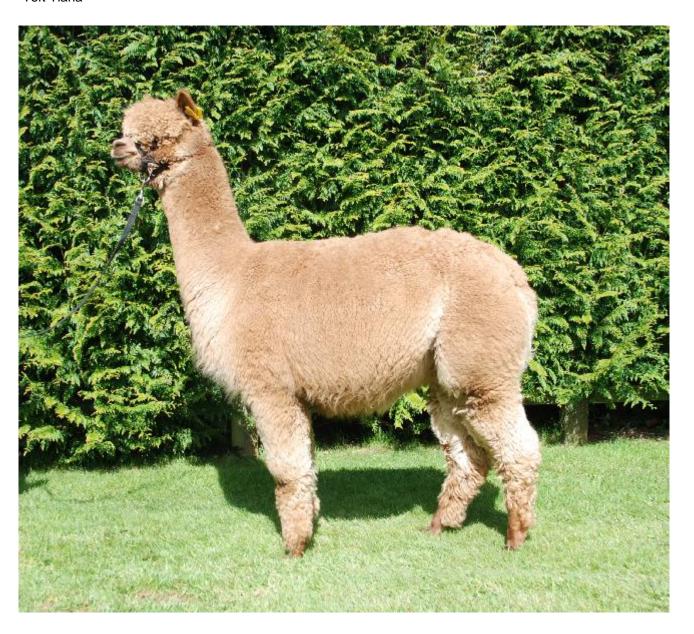

**Toft Tiana** 

**Price:** £6,500.00 (excl VAT)

Sire: Lavender Park Tully

Dam: Toft Marama

**Type:** Pregnant Female (Pregnant)

Breed Type: Huacaya

**Colour:** Light Brown (Solid Colour)

Registered With: British Alpaca Society - UKBAS33789

## **Description:**

Toft Tiana is a very rare pregnant female as she was one of the last daughters to be born from the famous Lavender Tully who is regarded as the best fawn male to enter the UK.

She is a well grown female who has amazing style and conformation. She is ideally covered in fleece and has a truely desirable phenotype.

Her fleece is very dense, medium fineness and long stapled as well as even in colour and very bright.

Mated to our Australian champion sire Surtierra Shadow, this female should reproduce the cria we have been so highly rewarded with from this cross of genetics.