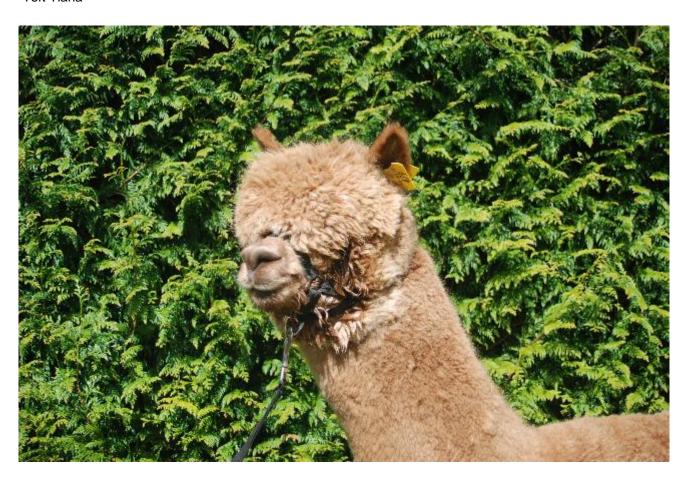

**Toft Tiana** 

**Price:** £6,500.00 (excl VAT)

Sire: Lavender Park Tully

Dam: Toft Marama

**Type:** Pregnant Female (Pregnant)

Breed Type: Huacaya

**Colour:** Light Brown (Solid Colour)

Registered With: British Alpaca Society - UKBAS33789

## **Description:**

Toft Tiana is a very rare pregnant female as she was one of the last daughters to be born from the famous Lavender Tully who is regarded as the best fawn male to enter the UK.

She is a well grown female who has amazing style and conformation. She is ideally covered in fleece and has a truely desirable phenotype.

Her fleece is very dense, medium fineness and long stapled as well as even in colour and very bright.

Mated to our Australian champion sire Surtierra Shadow, this female should reproduce the cria we have been so highly rewarded with from this cross of genetics.