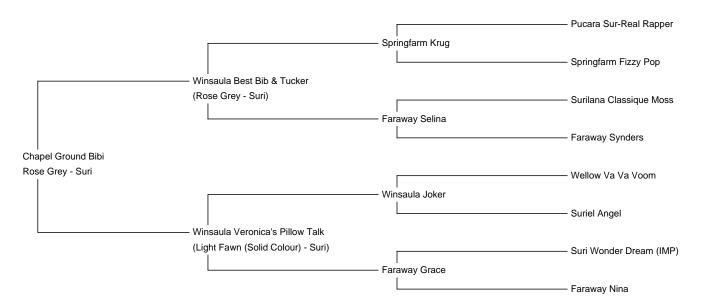

## **Chapel Ground Bibi**

Price: N/A (SOLD)

Sire: Winsaula Best Bib & Tucker

Dam: Winsaula Veronica's Pillow Talk

**Type:** Pregnant Female (Pregnant)

Breed Type: Suri Colour: Rose Grey

Registered With: British Alpaca Society

UKBAS41800203 Somerst

**Blood Lineage:** Surilana-Valley of Peace-Accoy

Date of Birth: 5th July 2022

## **Description:**

Chapel Ground Bibi carries some of the very best and rare grey genetics in the UK. Her Sire's Grandsire is Surilana Classique Moss out of the famous Herdsire from Australia, Somerset Stirling Moss. On her Dam's side she has the 8 x American Suri Herdsire McGyver and his UK descendant our own Winsaula Joker, the only grey suri to win three Supreme Champions in the UK show scene.