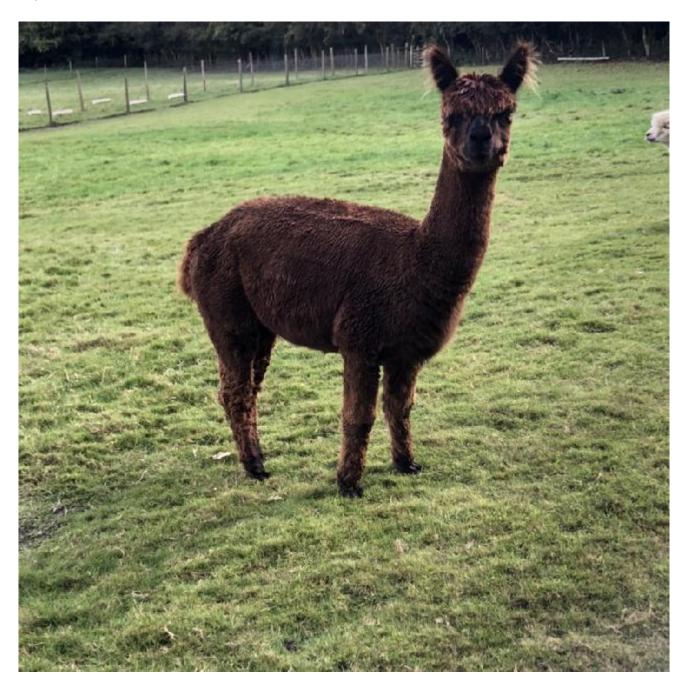

**Clifton Gemma** Price: £750.00 Sire: Wheelhouse Gandalf The Grey Dam: Cockwood Gertie **Type:** Pregnant Female (Pregnant) Breed Type: Huacaya

**Colour:** Bay Black Registered With: British Alpaca Society **JEBBASUK25** Blood Lineage: Wheelhouse Gandalf Bozedown EP Date of Birth: 27th April 2020

## **Description:**

Bay Black female alpaca Friendly easy to handle Upto date with vaccinations and husbandry Mated to our herd sire Ellie Jake farm Finlay who is modern Grey and produces beautiful cria Ongoing support offered if required Delivery can be arranged

Gemma May 2025 after shearing