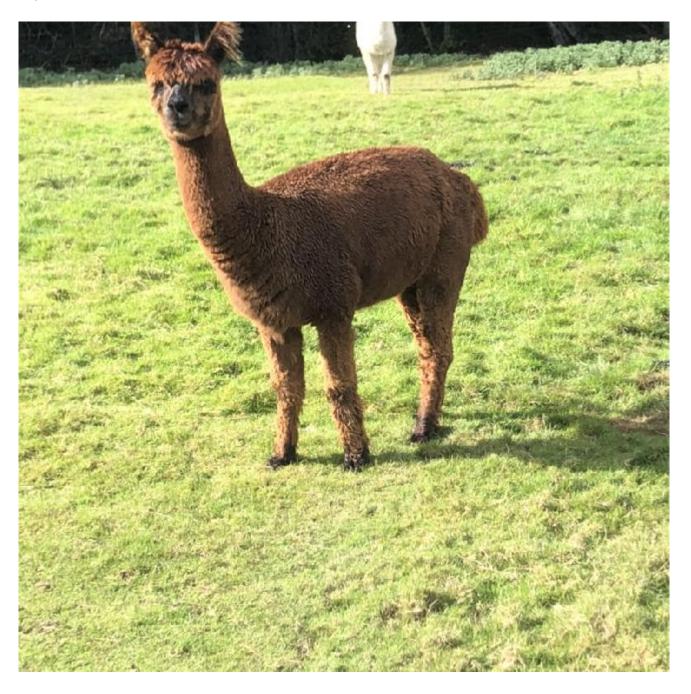

**Clifton Gemma** Price: £750.00 Sire: Wheelhouse Gandalf The Grey Dam: Cockwood Gertie **Type:** Pregnant Female (Pregnant) Breed Type: Huacaya



**Colour:** Bay Black Registered With: British Alpaca Society **JEBBASUK25** Blood Lineage: Wheelhouse Gandalf Bozedown EP Date of Birth: 27th April 2020

> Wheelhouse Gandalf The Grey (White - Huacaya)

Clifton Gemma Bay Black - Huacaya

> Cockwood Gertie (Dark Fawn (Solid Colour) - Huacaya)

## **Description:**

Bay Black female alpaca Friendly easy to handle Upto date with vaccinations and husbandry Mated to our herd sire Ellie Jake farm Finlay who is modern Grey and produces beautiful cria Ongoing support offered if required Delivery can be arranged

Gemma May 2025 after shearing