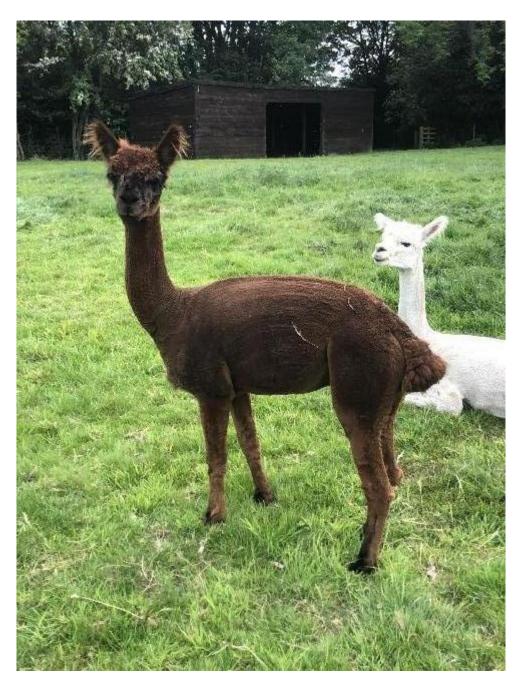

**Clifton Gemma** Price: £750.00 Sire: Wheelhouse Gandalf The Grey Dam: Cockwood Gertie **Type:** Pregnant Female (Pregnant) Breed Type: Huacaya

**Colour:** Bay Black Registered With: British Alpaca Society **JEBBASUK25** Blood Lineage: Wheelhouse Gandalf Bozedown EP Date of Birth: 27th April 2020

## **Description:**

Bay Black female alpaca Friendly easy to handle Upto date with vaccinations and husbandry Mated to our herd sire Ellie Jake farm Finlay who is modern Grey and produces beautiful cria Ongoing support offered if required Delivery can be arranged