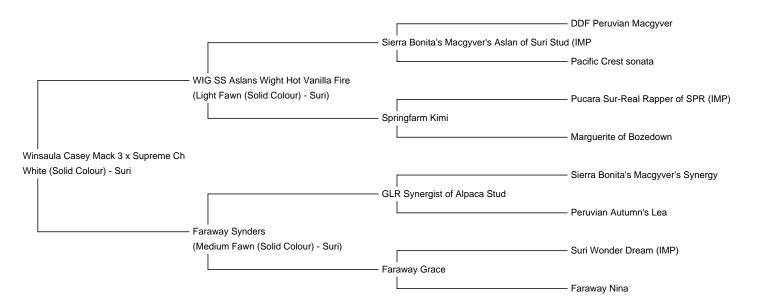

Winsaula Casey Mack 3 x Supreme Ch

**Price:** £4,000.00

Sire: WIG SS Aslans Wight Hot Vanilla Fire

Dam: Faraway Synders

**Type:** Pregnant Female (Pregnant)

Breed Type: Suri

Colour: White (Solid Colour)

Registered With: British Alpaca Society

**UKBAS35866** 

Blood Lineage: Macgyver, Accoyo Date of Birth: 16th August 2019