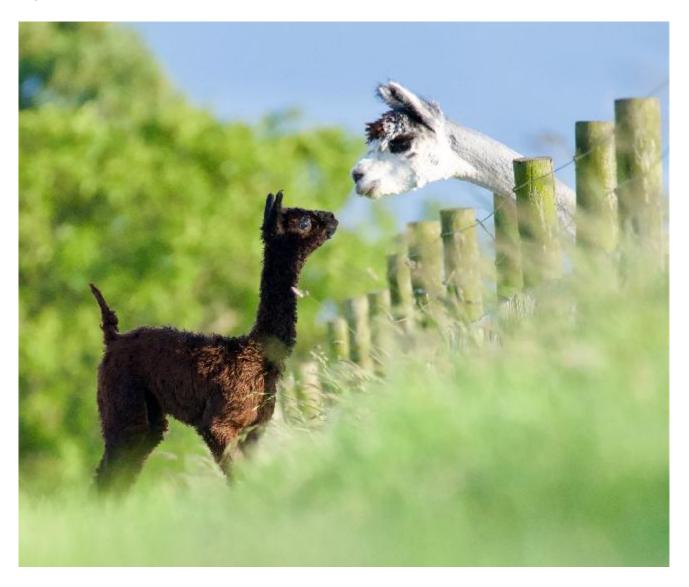

Winsaula Look of Love Price: £3,000.00 (SOLD) Sire: Thistledown Oscuro (New Zealand Import) Dam: Arkadia Ullanova Type: Female Breed Type: Suri Colour: Bay Black (Solid Colour)

Registered With: British Alpaca Society UKBAS46082 Blood Lineage: Thistledown, Canchones Date of Birth: 4th June 2024

## **Description:**

Winsaula Look of Love is an exceptionally strong boned female with great presence. She carries a lustrous bay black fleece with a wave and twist lock style.

Look of Love will be ready to move to her new home in Q1 2025 although we would like to take her to the National Show.