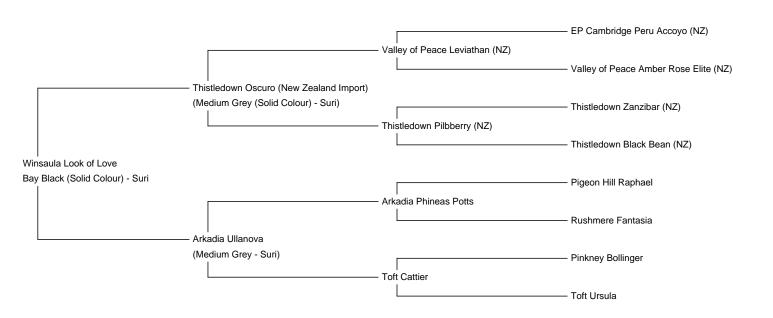

Winsaula Look of Love Price: £3,000.00 (SOLD) Sire: Thistledown Oscuro (New Zealand Import) Dam: Arkadia Ullanova Type: Female Breed Type: Suri Colour: Bay Black (Solid Colour)

Registered With: British Alpaca Society UKBAS46082 Blood Lineage: Thistledown, Canchones Date of Birth: 4th June 2024

## **Description:**

Winsaula Look of Love is an exceptionally strong boned female with great presence. She carries a lustrous bay black fleece with a wave and twist lock style.

Look of Love will be ready to move to her new home in Q1 2025 although we would like to take her to the National Show.