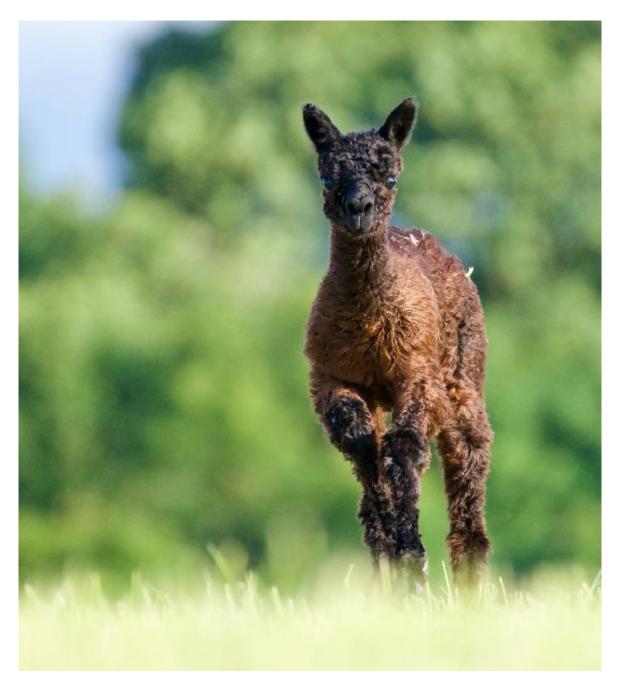

Winsaula Look of Love Price: £3,000.00 (SOLD) Sire: Thistledown Oscuro (New Zealand Import) Dam: Arkadia Ullanova Type: Female Breed Type: Suri Colour: Bay Black (Solid Colour)

Registered With: British Alpaca Society UKBAS46082 Blood Lineage: Thistledown, Canchones Date of Birth: 4th June 2024

## **Description:**

Winsaula Look of Love is an exceptionally strong boned female with great presence. She carries a lustrous bay black fleece with a wave and twist lock style.

Look of Love will be ready to move to her new home in Q1 2025 although we would like to take her to the National Show.