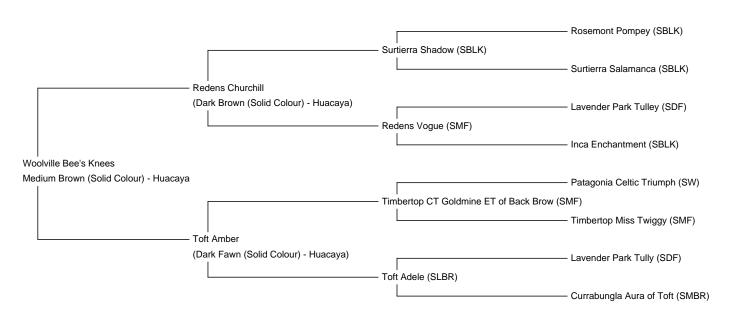

Woolville Bee's Knees Price: £9,000.00 (excl VAT) with female cria at foot Sire: Redens Churchill Dam: Toft Amber Type: Pregnant Female (Pregnant) Breed Type: Huacaya

Colour: Medium Brown (Solid Colour) Registered With: British Alpaca Society - UKBAS42383 Blood Lineage: Australian and UK Bloodlines Date of Birth: 4th May 2022

## **Description:**

Woolville Bee's Knees is an absolutely stunning pregnant female who is right at the top end of brown breeding here in the UK. Having recently won champion brown female under great competition, she offers a rare opportunity as she is being sold on consignment from the breeder Woolville Alpacas.

To look at this female is very stylish and she has a very desirable phenotype. She is well covered in fleece and her presence is exceptional.

She grows a very dense fleece that is bright, fine and extremely uniform in both colour and micron. She has been bred to one of our densest males with the hope of a brown or black cria being the obvious outcome based on her genetic colour code.

With a very current and elite quality pedigree and an elite show quality black female cria at foot, Woolville Bee's Knees is ideal for those wanting to breed the best!

This halter trained breeding female comes with all our normal guarantees including live cria, full veterinary health check and our long term advice and support.