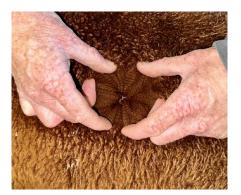

## Fleece: (3rd)

20.70µ SD 4.10µ % Over 30 Microns(µ) 2.40% SF 20.00µ Staple Length 108 mm Yield 3.30 Kg/Year

(taken on 13th March 2024 at 1 Year and 10 Months of age)

## Fibre Testing Authority: Alpakotela Lab

To look at this female is very stylish and she has a very desirable phenotype. She is well covered in fleece and her presence is exceptional.

She grows a very dense fleece that is bright, fine and extremely uniform in both colour and micron. She has been bred to one of our densest males with the hope of a brown or black cria being the obvious outcome based on her genetic colour code.