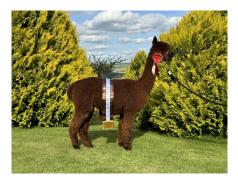

Woolville Bee's Knees Price: £9,000.00 (excl VAT) with female cria at foot Sire: Redens Churchill Dam: Toft Amber Type: Pregnant Female (Pregnant) Breed Type: Huacaya

Colour: Medium Brown (Solid Colour) Registered With: British Alpaca Society - UKBAS42383 Blood Lineage: Australian and UK Bloodlines Date of Birth: 4th May 2022

## **Description:**

Woolville Bee's Knees is an absolutely stunning pregnant female who is right at the top end of brown breeding here in the UK. Having recently won champion brown female under great competition, she offers a rare opportunity as she is being sold on consignment from the breeder Woolville Alpacas.

To look at this female is very stylish and she has a very desirable phenotype. She is well covered in fleece and her presence is exceptional.

She grows a very dense fleece that is bright, fine and extremely uniform in both colour and micron. She has been bred to one of our densest males with the hope of a brown or black cria being the obvious outcome based on her genetic colour code.