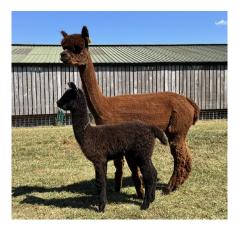

With a very current and elite quality pedigree and an elite show quality black female cria at foot, Woolville Bee's Knees is ideal for those wanting to breed the best!

This halter trained breeding female comes with all our normal guarantees including live cria, full veterinary health check and our long term advice and support.

Sire of Cria at Foot: Beck Brow Jimmy Choos (Black)
Cria at Foot: A truely stunning true black elite quality female cria at foot. Show quality with a very dense fleece.
Date of Birth of Cria at Foot: 30th May 2025

Current Age of Cria at Foot: 11 Weeks and 3 Days

Woolville Bee's Knees and female cria at foot

Woolville Bee's Knees

Woolville Bee's Knees