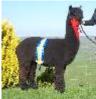

Woolville Bee's Knees Price: £9,000.00 (excl VAT) with female cria at foot Sire: Redens Churchill Dam: Toft Amber Type: Pregnant Female (Pregnant) Breed Type: Huacaya

Colour: Medium Brown (Solid Colour) Registered With: British Alpaca Society - UKBAS42383 Blood Lineage: Australian and UK Bloodlines Date of Birth: 4th May 2022

## **Description:**

Woolville Bee's Knees is an absolutely stunning pregnant female who is right at the top end of brown breeding here in the UK. Having recently won champion brown female under great competition, she offers a rare opportunity as she is being sold on consignment from the breeder Woolville Alpacas.

To look at this female is very stylish and she has a very desirable phenotype. She is well covered in fleece and her presence is exceptional.

She grows a very dense fleece that is bright, fine and extremely uniform in both colour and micron. She has been bred to one of our densest males with the hope of a brown or black cria being the obvious outcome based on her genetic colour code.