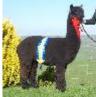

Woolville Bee's Knees Price: £9,000.00 (excl VAT) with female cria at foot Sire: Redens Churchill Dam: Toft Amber Type: Pregnant Female (Pregnant) Breed Type: Huacaya

Colour: Medium Brown (Solid Colour) Registered With: British Alpaca Society - UKBAS42383 Blood Lineage: Australian and UK Bloodlines Date of Birth: 4th May 2022

## **Description:**

Woolville Bee's Knees is an absolutely stunning pregnant female who is right at the top end of brown breeding here in the UK. Having recently won champion brown female under great competition, she offers a rare opportunity as she is being sold on consignment from the breeder Woolville Alpacas.