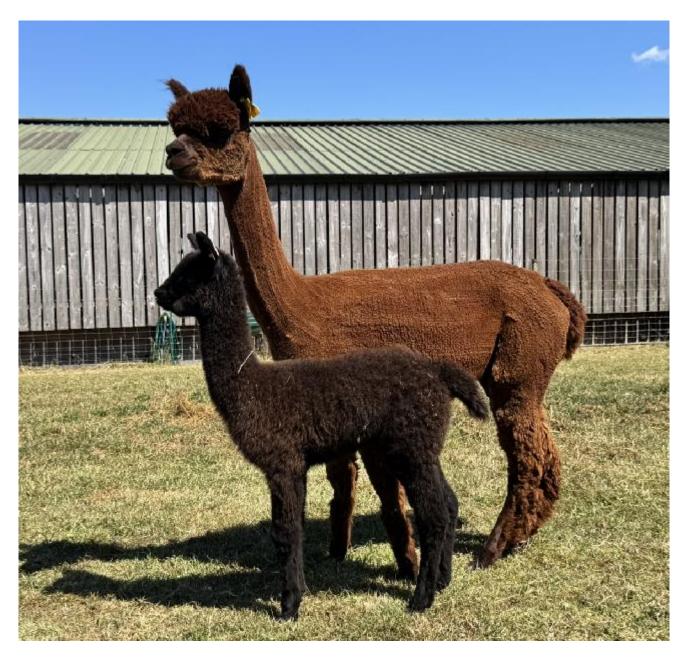

With a very current and elite quality pedigree and an elite show quality black female cria at foot, Woolville Bee's Knees is ideal for those wanting to breed the best!

This halter trained breeding female comes with all our normal guarantees including live cria, full veterinary health check and our long term advice and support.

Sire of Cria at Foot: Beck Brow Jimmy Choos (Black) Cria at Foot: A truely stunning true black elite quality female cria at foot. Show quality with a very dense fleece.

Date of Birth of Cria at Foot: 30th May 2025 Current Age of Cria at Foot: 11 Weeks and 3 Days Woolville Bee's Knees and female cria at foot