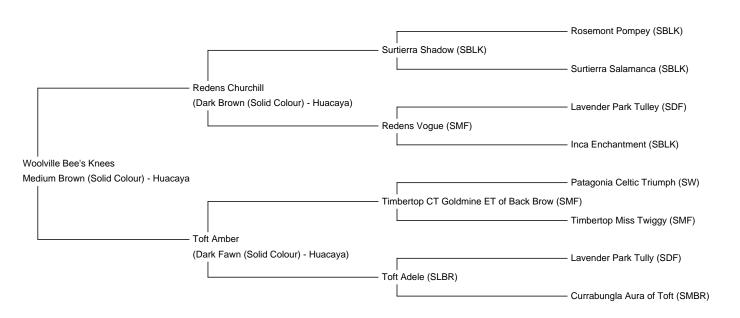

Woolville Bee's Knees Price: £9,000.00 (excl VAT) with female cria at foot Sire: Redens Churchill Dam: Toft Amber Type: Pregnant Female (Pregnant) Breed Type: Huacaya

Colour: Medium Brown (Solid Colour) Registered With: British Alpaca Society - UKBAS42383 Blood Lineage: Australian and UK Bloodlines Date of Birth: 4th May 2022

## **Description:**

Woolville Bee's Knees is an absolutely stunning pregnant female who is right at the top end of brown breeding here in the UK. Having recently won champion brown female under great competition, she offers a rare opportunity as she is being sold on consignment from the breeder Woolville Alpacas.

With a very current and elite quality pedigree and an elite show quality black female cria at foot, Woolville Bee's Knees is ideal for those wanting to breed the best!

This halter trained breeding female comes with all our normal guarantees including live cria, full veterinary health check and our long term advice and support.

## **Prizes Won:**

Shown Once Only!

Dorset County Show 2024 Judge: Mr. Nick Harrington-Smith 1st Place Adult Brown Female Huacaya Champion Brown Female Huacaya

Name of covering male: Inca Lewesdon (Black) Last Mating Date: 18th June 2025 Estimated Date Cria Due (Pregnant Female): 18th May 2026