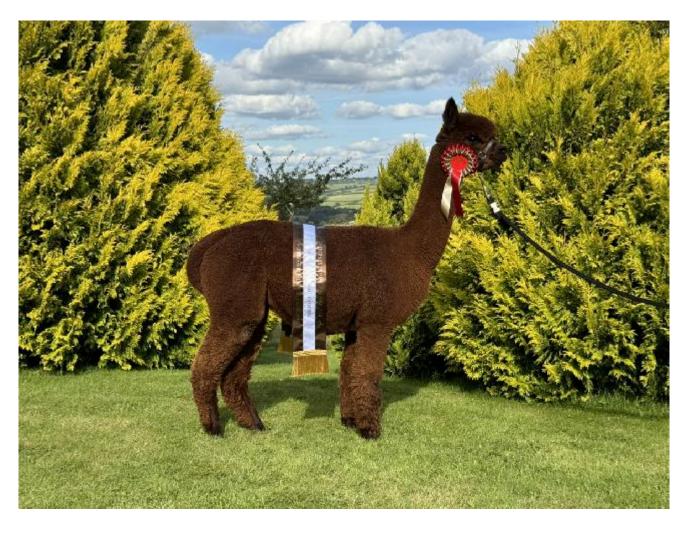

## **Description:**

Woolville Bee's Knees is an absolutely stunning pregnant female who is right at the top end of brown breeding here in the UK. Having recently won champion brown female under great competition, she offers a rare opportunity as she is being sold on consignment from the breeder Woolville Alpacas.

## **Prizes Won:**

Shown Once Only!

Dorset County Show 2024 Judge: Mr. Nick Harrington-Smith 1st Place Adult Brown Female Huacaya Champion Brown Female Huacaya

Name of covering male: Inca Lewesdon (Black) Last Mating Date: 18th June 2025 Estimated Date Cria Due (Pregnant Female): 18th May 2026