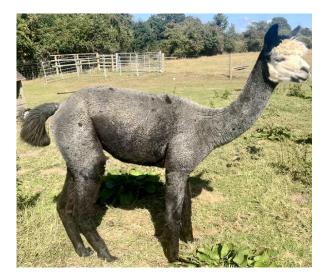

**Faerie Tale Nightshade** 

Price: N/A (SOLD)

Sire: Brampton Valley Theodore

Dam: Faerie Tale Bellatrix

Type: Female

Breed Type: Huacaya

Colour: Dark Grey

Registered With: Registered with BAS UKBAS41359

Date of Birth: 22nd June 2021

Faerie Tale Nightshade
Dark Grey - Huacaya

Faerie Tale Bellatrix

Faerie Tale Bellatrix
 (Black (Solid Colour) - Huacaya)

## **Description:**

Nightshade is a very attractive well grown female carrying a very usable even grey fleece.

Nightshade has never got pregnant so is being sold as a companion female. We have not had her checked by a specialist camilid vet so she may be treatable.

She is halter trained and vaccinated.

## Alpaca Photo 1



## Alpaca Photo 2