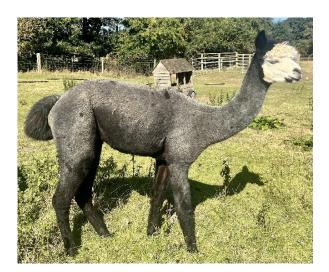

**Faerie Tale Nightshade** 

Price: N/A (SOLD)

Sire: Brampton Valley Theodore

Dam: Faerie Tale Bellatrix

Type: Female

Breed Type: Huacaya

Colour: Dark Grey

Registered With: Registered with BAS UKBAS41359

Date of Birth: 22nd June 2021

Faerie Tale Nightshade
Dark Grey - Huacaya

Faerie Tale Bellatrix

Faerie Tale Bellatrix
 (Black (Solid Colour) - Huacaya)

## **Description:**

Nightshade is a very attractive well grown female carrying a very usable even grey fleece.

Nightshade has never got pregnant so is being sold as a companion female. We have not had her checked by a specialist camilid vet so she may be treatable.

She is halter trained and vaccinated.

## Alpaca Photo 1



## Alpaca Photo 2