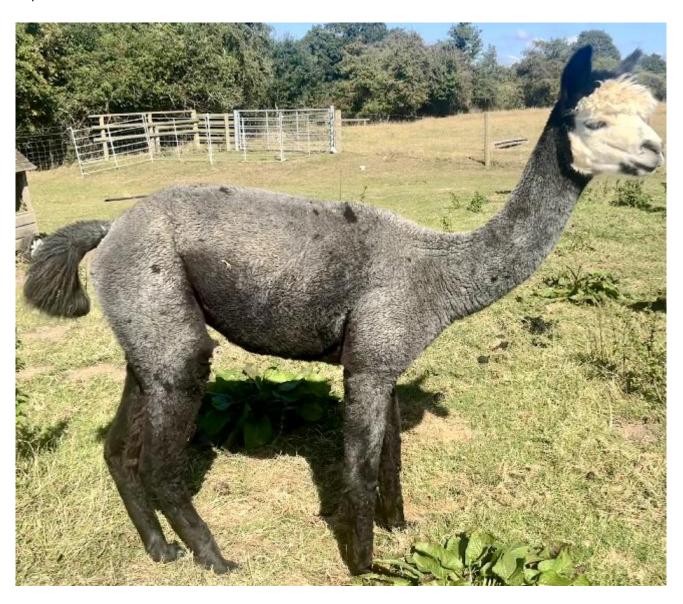

## **Faerie Tale Nightshade**

Price: N/A (SOLD)

Sire: Brampton Valley Theodore

Dam: Faerie Tale Bellatrix

Type: Female

Breed Type: Huacaya

Colour: Dark Grey

Registered With: Registered with BAS UKBAS41359

## **Description:**

Nightshade is a very attractive well grown female carrying a very usable even grey fleece.

Nightshade has never got pregnant so is being sold as a companion female. We have not had her checked by a specialist camilid vet so she may be treatable.