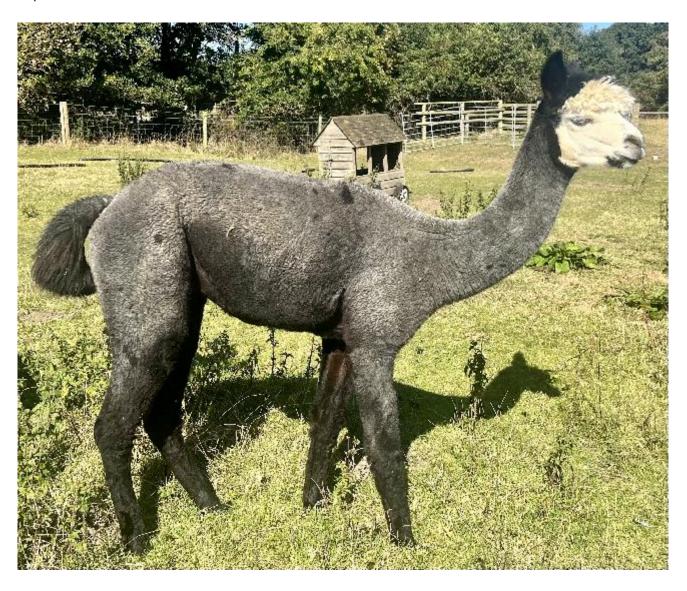

## **Faerie Tale Nightshade**

Price: N/A (SOLD)

Sire: Brampton Valley Theodore

Dam: Faerie Tale Bellatrix

Type: Female

Breed Type: Huacaya

Colour: Dark Grey

Registered With: Registered with BAS UKBAS41359

## **Description:**

Nightshade is a very attractive well grown female carrying a very usable even grey fleece.

Nightshade has never got pregnant so is being sold as a companion female. We have not had her checked by a specialist camilid vet so she may be treatable.