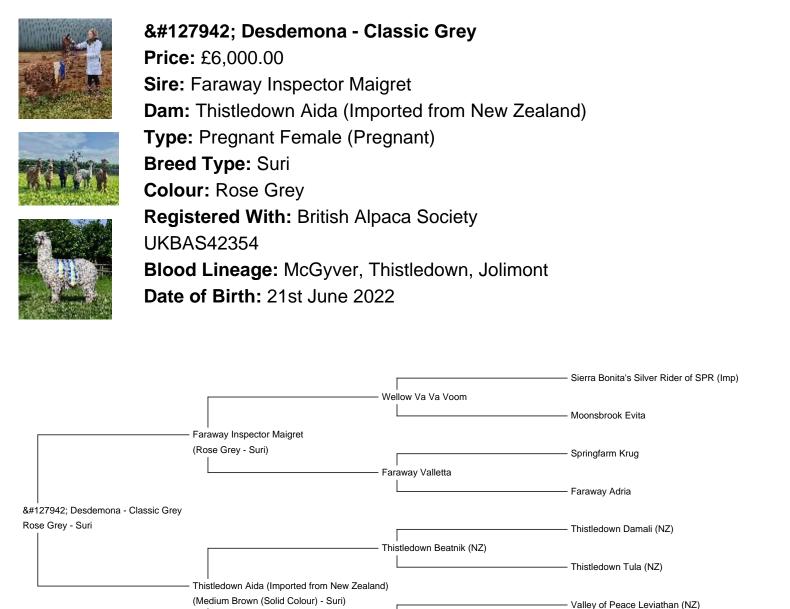

## **Description:**

Desdemona has been genetically tested at Neogen Laboratories and confirmed as Classic Grey, although her phenotype does not display white fibre on the neck to show in the classic grey class, she has had a hugely successful show career and has won multiple Modern Grey Championships. As her genotype is classic grey, she will produce classic grey or solid Cria.

Thistledown Ophelia (NZ)

Thistledown Lucia (NZ)

Desdemona stands on an incredibly strong frame with a fine and lustrous fleece. Desdemona's Dam is from Thistledown Alpacas in New Zealand where Molly's animals are very well recognised for their consistency of micron and this trait has been passed along into Desdemona and is often commented on by UK judges.