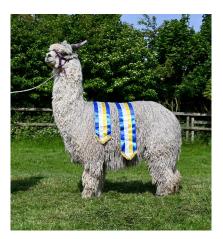

ri Intermediate Modern Grey Female - 2nd Reserve Champion Modern Grey Female

2023 Royal Three Counties Halter Show Junior Modern Grey Female - 1st Champion Modern Grey Female

2023 Somerset County Halter Show Junior Modern Grey Female - 2nd Reserve Champion Modern Grey Female

2023 East of England Halter Show Junior Modern Grey Female - 1st Champion Modern Grey Female

2023 Ellingham and Ringwood Halter Show Junior Modern Grey Female - 2nd

2023 Heart of England Spring Fiesta Junior Modern Grey Female - 2nd

Name of covering male: Winsaula Malahide (Light Grey) Last Mating Date: 5th August 2024 Estimated Date Cria Due (Pregnant Female): 5th July 2025

## Desdemona Champion Grey Female



Desdemona and her best friends



Sire of her pregnancy BAS Grey National Champion Winsaula Malahide