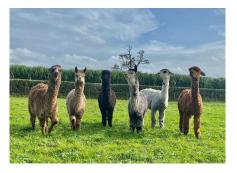

## Prizes Won:

Desdemona's first Cria Winsaula Brimsley won Reserve Champion Brown male at his inaugural show at Malvern in January 2025

Desdemona's show record; 2024 Midlands Champion-West Shires Halter Show Suri Intermediate Modern Grey Female - 1st Champion Modern Grey Female

2024 National Halter Show Suri Intermediate Modern Grey Female - 2nd Reserve Champion Modern Grey Female

2023 Royal Three Counties Halter Show Junior Modern Grey Female - 1st Champion Modern Grey Female

2023 Somerset County Halter Show Junior Modern Grey Female - 2nd Reserve Champion Modern Grey Female

2023 East of England Halter Show Junior Modern Grey Female - 1st Champion Modern Grey Female

2023 Ellingham and Ringwood Halter Show Junior Modern Grey Female - 2nd

2023 Heart of England Spring Fiesta Junior Modern Grey Female - 2nd

Name of covering male: Winsaula Malahide (Light Grey) Last Mating Date: 5th August 2024 Estimated Date Cria Due (Pregnant Female): 5th July 2025