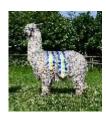

**🏆 Desdemona - Classic Grey Price:** £6,000.00

Sire: Faraway Inspector Maigret

Dam: Thistledown Aida (Imported from New Zealand)

**Type:** Pregnant Female (Pregnant)

Breed Type: Suri Colour: Rose Grey

Registered With: British Alpaca Society

## **Description:**

Desdemona has been genetically tested at Neogen Laboratories and confirmed as Classic Grey, although her phenotype does not display white fibre on the neck to show in the classic grey class, she has had a hugely successful show career and has won multiple Modern Grey Championships. As her genotype is classic grey, she will produce classic grey or solid Cria.

Desdemona stands on an incredibly strong frame with a fine and lustrous fleece. Desdemona's Dam is from Thistledown Alpacas in New Zealand where Molly's animals are very well recognised for their consistency of micron and this trait has been passed along into Desdemona and is often commented on by UK judges.