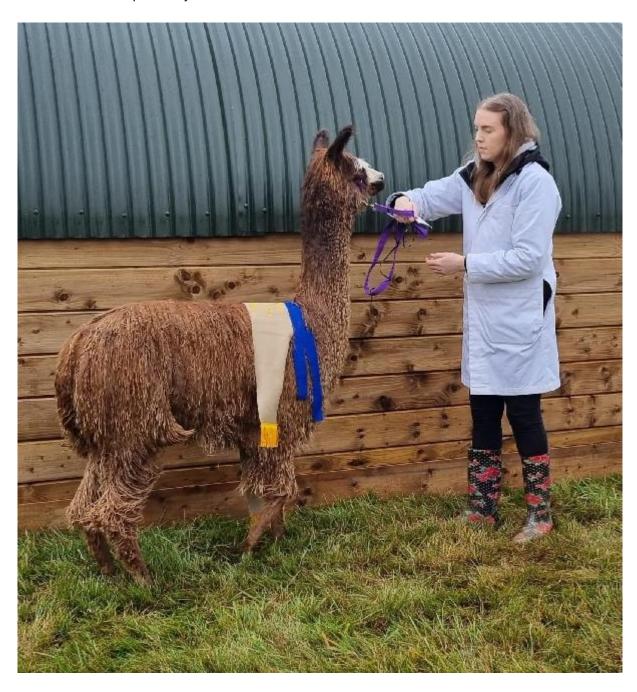

## **Prizes Won:**

Desdemona's first Cria Winsaula Brimsley won Reserve Champion Brown male at his inaugural show at Malvern in January 2025

Desdemona's show record;

2024 Midlands Champion-West Shires Halter Show

Suri Intermediate Modern Grey Female - 1st

Champion Modern Grey Female

2024 National Halter Show

Suri Intermediate Modern Grey Female - 2nd

Reserve Champion Modern Grey Female

2023 Royal Three Counties Halter Show

Junior Modern Grey Female - 1st

Champion Modern Grey Female

2023 Somerset County Halter Show

Junior Modern Grey Female - 2nd

Reserve Champion Modern Grey Female

2023 East of England Halter Show

Junior Modern Grey Female - 1st

Champion Modern Grey Female

2023 Ellingham and Ringwood Halter Show

Junior Modern Grey Female - 2nd

2023 Heart of England Spring Fiesta

Junior Modern Grey Female - 2nd

Name of covering male: Winsaula Malahide (Light Grey)