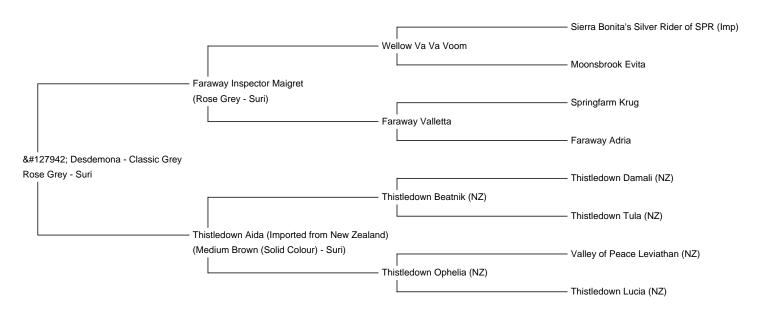

**🏆 Desdemona - Classic Grey Price:** £6,000.00

Sire: Faraway Inspector Maigret

Dam: Thistledown Aida (Imported from New Zealand)

**Type:** Pregnant Female (Pregnant)

Breed Type: Suri Colour: Rose Grey

Registered With: British Alpaca Society

**UKBAS42354** 

Blood Lineage: McGyver, Thistledown, Jolimont

Date of Birth: 21st June 2022