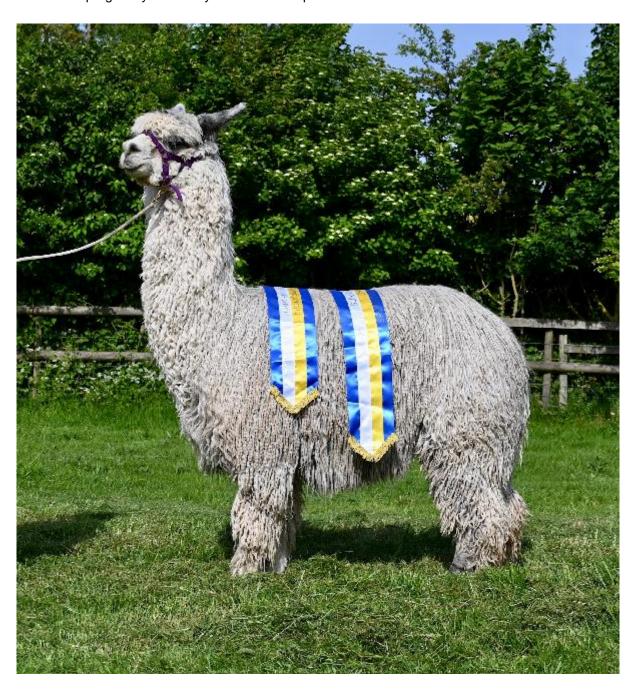

## **Prizes Won:**

Desdemona's first Cria Winsaula Brimsley won Reserve Champion Brown male at his inaugural show at Malvern in January 2025

Desdemona's show record;

2024 Midlands Champion-West Shires Halter Show

Suri Intermediate Modern Grey Female - 1st

Champion Modern Grey Female

2024 National Halter Show

Suri Intermediate Modern Grey Female - 2nd

Reserve Champion Modern Grey Female

2023 Royal Three Counties Halter Show

Junior Modern Grey Female - 1st

Champion Modern Grey Female

2023 Somerset County Halter Show

Junior Modern Grey Female - 2nd

Reserve Champion Modern Grey Female

2023 East of England Halter Show

Junior Modern Grey Female - 1st

Champion Modern Grey Female

2023 Ellingham and Ringwood Halter Show

Junior Modern Grey Female - 2nd

2023 Heart of England Spring Fiesta

Junior Modern Grey Female - 2nd

Name of covering male: Winsaula Malahide (Light Grey)