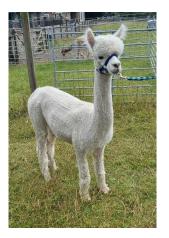

TOWN TO SERVICE STATE OF THE S

Rivenherd Jeni

Price: N/A (SOLD)

**Sire:** Ashwood Lanson **Dam:** Rivenherd Goldie

Type: Female

Breed Type: Huacaya

Colour: White (Solid Colour)

Registered With: BAS Registered UKBAS44511

## **Description:**

Rivenherd Jeni is a strong female who is correct in her conformation and has grown on well. She has good substance of bone, correct proportions and is in excellent body condition. Her fleece is bright, dense, uniform and with long staple length.