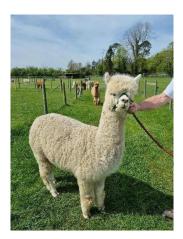

TOWN TO SERVICE STATE OF THE S

Rivenherd Jeni

Price: N/A (SOLD)

**Sire:** Ashwood Lanson **Dam:** Rivenherd Goldie

Type: Female

Breed Type: Huacaya

Colour: White (Solid Colour)

Registered With: BAS Registered UKBAS44511

Date of Birth: 22nd May 2023

Fleece: (1st)

17.90μ SD 3.50μ CV 19.80% SF 99.80μ Curvature 34.50 deg/mm Staple Length 110 mm

(taken on 3rd May 2024 at 1 Year of age)

Fibre Testing Authority: European Wool Testing Authority

## **Description:**

Rivenherd Jeni is a strong female who is correct in her conformation and has grown on well. She has good substance of bone, correct proportions and is in excellent body condition. Her fleece is bright, dense, uniform and with long staple length.

Jeni comes from an impressive pedigree on both sides.. Although not colour tested she has a good chance of producing colour. Jeni is fully halter trained and easy to handle.

As with all our animals Jeni comes with 24/7 backup service and ongoing advice to new owners. We also offer free UK mainland delivery. Jeni will also be offered as part of a package.