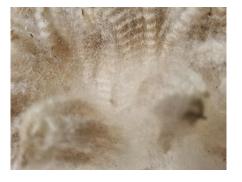

Date of Birth: 22nd May 2023

Fleece: (1st)

17.90μ SD 3.50μ CV 19.80% SF 99.80μ Curvature 34.50 deg/mm Staple Length 110 mm

(taken on 3rd May 2024 at 1 Year of age)

Fibre Testing Authority: European Wool Testing Authority

## **Description:**

Rivenherd Jeni is a strong female who is correct in her conformation and has grown on well. She has good substance of bone, correct proportions and is in excellent body condition. Her fleece is bright, dense, uniform and with long staple length.