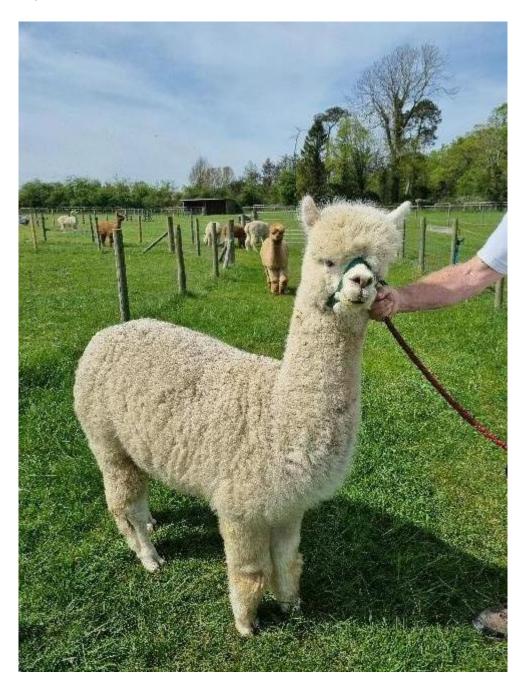

TOWN TO SERVICE STATE OF THE S

Rivenherd Jeni

Price: N/A (SOLD)

**Sire:** Ashwood Lanson **Dam:** Rivenherd Goldie

Type: Female

Breed Type: Huacaya

Colour: White (Solid Colour)

Registered With: BAS Registered UKBAS44511

## **Description:**

Rivenherd Jeni is a strong female who is correct in her conformation and has grown on well. She has good substance of bone, correct proportions and is in excellent body condition. Her fleece is bright, dense, uniform and with long staple length.

Jeni comes from an impressive pedigree on both sides.. Although not colour tested she has a good chance of producing colour. Jeni is fully halter trained and easy to handle.

As with all our animals Jeni comes with 24/7 backup service and ongoing advice to new owners. We also offer free UK mainland delivery. Jeni will also be offered as part of a package.