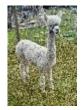

TOWN TO SERVICE STATE OF THE S

Rivenherd Jeni

Price: N/A (SOLD)

**Sire:** Ashwood Lanson **Dam:** Rivenherd Goldie

Type: Female

Breed Type: Huacaya

Colour: White (Solid Colour)

Registered With: BAS Registered UKBAS44511

## **Description:**

Rivenherd Jeni is a strong female who is correct in her conformation and has grown on well. She has good substance of bone, correct proportions and is in excellent body condition. Her fleece is bright, dense, uniform and with long staple length.