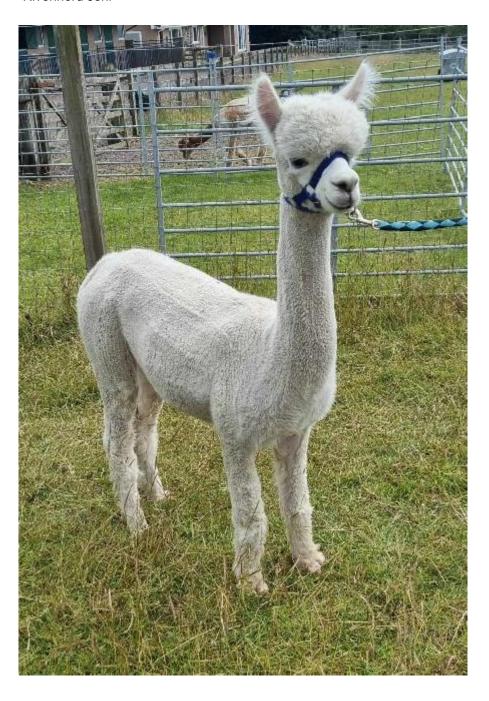

## **Description:**

Rivenherd Jeni is a strong female who is correct in her conformation and has grown on well. She has good substance of bone, correct proportions and is in excellent body condition. Her fleece is bright, dense, uniform and with long staple length.

## Alpaca Photo 3