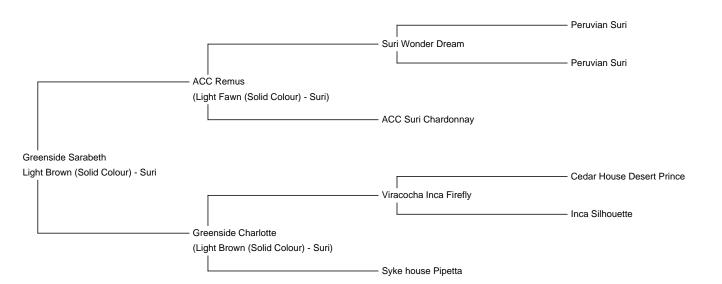

**Price:** £1,100.00

Sire: ACC Remus

**Greenside Sarabeth** 

Dam: Greenside Charlotte

Type: Female

Breed Type: Suri

Colour: Light Brown (Solid Colour)
Registered With: UKBAS23692

Blood Lineage: ACC Remus Date of Birth: 15th July 2013