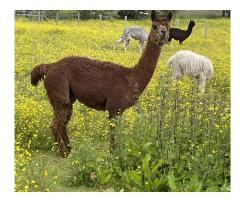

**Price:** £1,100.00

Sire: ACC Remus

**Greenside Sarabeth** 

Dam: Greenside Charlotte

Type: Female

Breed Type: Suri

Colour: Light Brown (Solid Colour)
Registered With: UKBAS23692

Blood Lineage: ACC Remus Date of Birth: 15th July 2013

## **Description:**

Suri Sarabeth is a lovely mid brown female who is still retaining very good fineness, with good density.

Her Sire is ACC Remus ,with Bulleyman and Wonderdream genetics.

She pregnant to our dark brown Suri male, Melford Green Satchmo

## Sarabeth

Alpaca Photo 2

Alpaca Photo 3