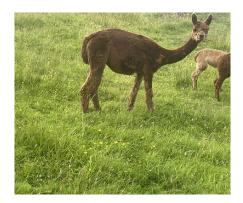

**Price:** £1,100.00

Sire: ACC Remus

**Greenside Sarabeth** 

Dam: Greenside Charlotte

Type: Female

Breed Type: Suri

Colour: Light Brown (Solid Colour)
Registered With: UKBAS23692

Blood Lineage: ACC Remus Date of Birth: 15th July 2013

## **Description:**

Suri Sarabeth is a lovely mid brown female who is still retaining very good fineness, with good density.

Her Sire is ACC Remus ,with Bulleyman and Wonderdream genetics.

She pregnant to our dark brown Suri male, Melford Green Satchmo

## Sarabeth

Alpaca Photo 2

Alpaca Photo 3