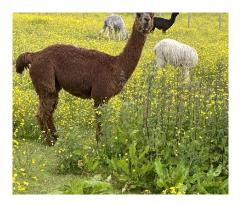

**Price:** £1,100.00

Sire: ACC Remus

**Greenside Sarabeth** 

Dam: Greenside Charlotte

Type: Female

Breed Type: Suri

Colour: Light Brown (Solid Colour)
Registered With: UKBAS23692

Blood Lineage: ACC Remus Date of Birth: 15th July 2013

## **Description:**

Suri Sarabeth is a lovely mid brown female who is still retaining very good fineness, with good density.

Her Sire is ACC Remus ,with Bulleyman and Wonderdream genetics.

She pregnant to our dark brown Suri male, Melford Green Satchmo

## Sarabeth

Alpaca Photo 2

Alpaca Photo 3