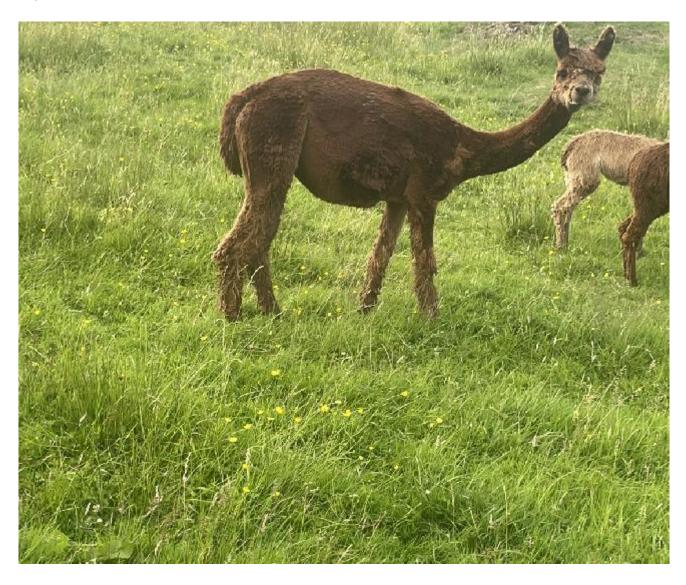

**Price:** £1,100.00

Sire: ACC Remus

**Greenside Sarabeth** 

Dam: Greenside Charlotte

Type: Female

Breed Type: Suri

Colour: Light Brown (Solid Colour)
Registered With: UKBAS23692

Blood Lineage: ACC Remus Date of Birth: 15th July 2013

## **Description:**

Suri Sarabeth is a lovely mid brown female who is still retaining very good fineness, with good density.

Her Sire is ACC Remus ,with Bulleyman and Wonderdream genetics.

She pregnant to our dark brown Suri male, Melford Green Satchmo