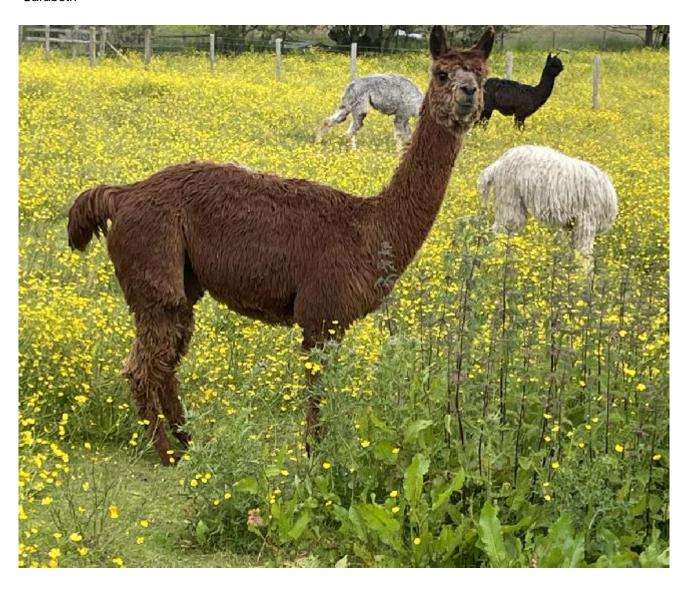

**Price:** £1,100.00

Sire: ACC Remus

**Greenside Sarabeth** 

Dam: Greenside Charlotte

Type: Female

Breed Type: Suri

Colour: Light Brown (Solid Colour)
Registered With: UKBAS23692

Blood Lineage: ACC Remus Date of Birth: 15th July 2013

## **Description:**

Suri Sarabeth is a lovely mid brown female who is still retaining very good fineness, with good density.

Her Sire is ACC Remus ,with Bulleyman and Wonderdream genetics.

She pregnant to our dark brown Suri male, Melford Green Satchmo