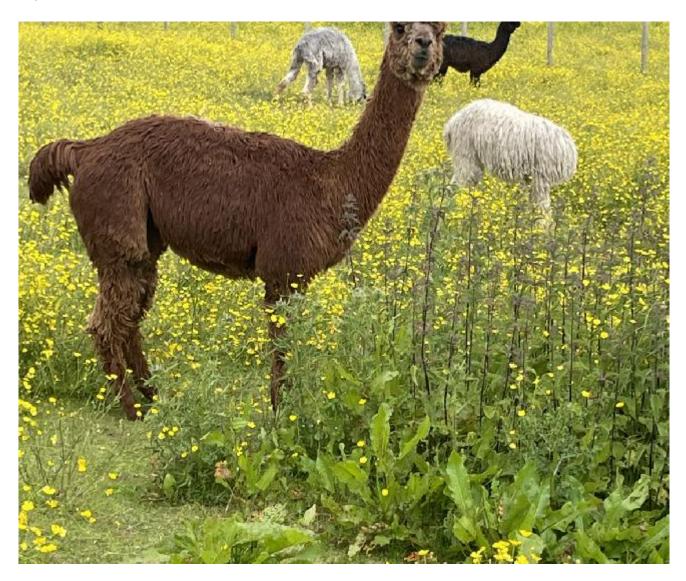

**Price:** £1,100.00

Sire: ACC Remus

**Greenside Sarabeth** 

Dam: Greenside Charlotte

Type: Female

Breed Type: Suri

Colour: Light Brown (Solid Colour)
Registered With: UKBAS23692

Blood Lineage: ACC Remus Date of Birth: 15th July 2013

## **Description:**

Suri Sarabeth is a lovely mid brown female who is still retaining very good fineness, with good density.

Her Sire is ACC Remus ,with Bulleyman and Wonderdream genetics.

She pregnant to our dark brown Suri male, Melford Green Satchmo