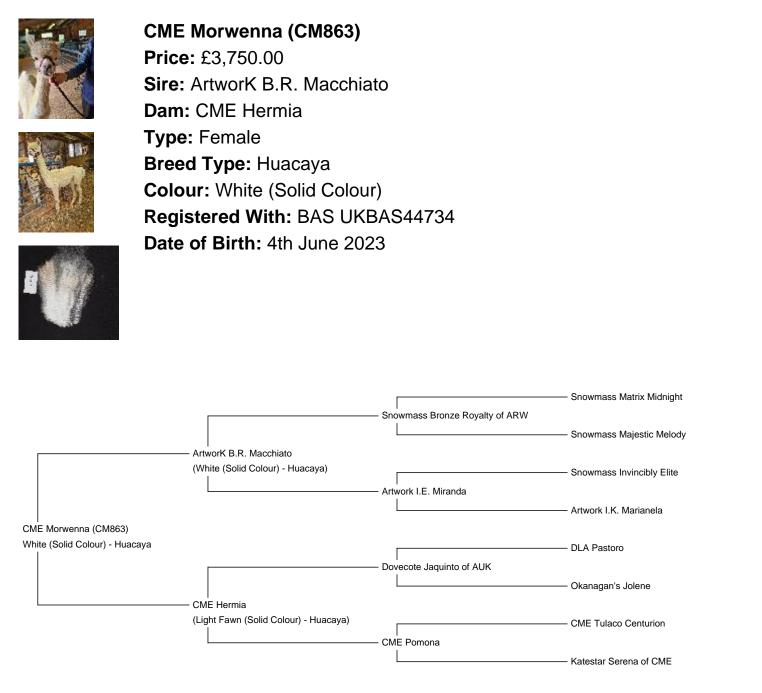

## **Description:**

CME Morwenna, white maiden female sired by Artwork Macchiato. Soft handling fleece with excellent length, density and style with a micron of 16.43, SD3.08, CV 18.7, CEM 5.9. Morwenna was in the show team coming second to her field mate Ninetta at Devon County and North Somerset.