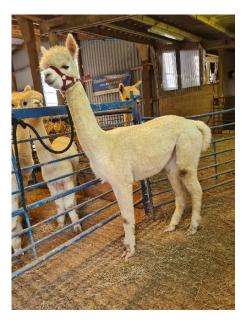

## **Description:**

CME Morwenna, white maiden female sired by Artwork Macchiato. Soft handling fleece with excellent length, density and style with a micron of 16.43, SD3.08, CV 18.7, CEM 5.9. Morwenna was in the show team coming second to her field mate Ninetta at Devon County and North Somerset.