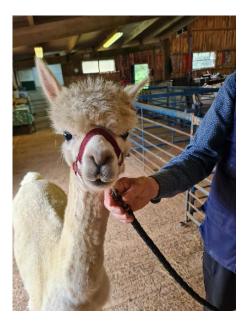

## **Description:**

CME Morwenna, white maiden female sired by Artwork Macchiato. Soft handling fleece with excellent length, density and style with a micron of 16.43, SD3.08, CV 18.7, CEM 5.9. Morwenna was in the show team coming second to her field mate Ninetta at Devon County and North Somerset.