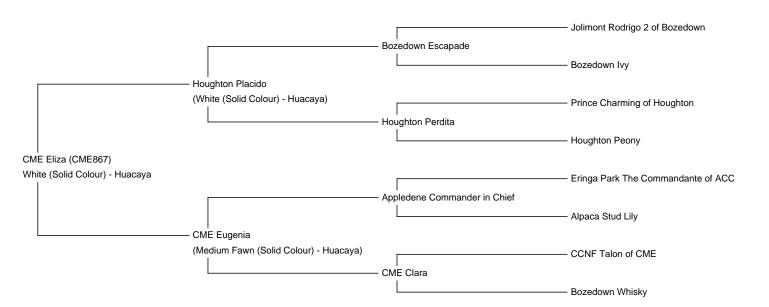

CME Eliza (CME867)

**Price:** £1,500.00

Sire: Houghton Placido

Dam: CME Eugenia

Type: Female

Breed Type: Huacaya

Colour: White (Solid Colour)

Registered With: BAS - UKBAS44737

Blood Lineage: Peruvian

Date of Birth: 8th June 2023