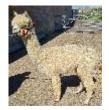

CME Eliza (CME867)

**Price:** £1,500.00

Sire: Houghton Placido

Dam: CME Eugenia

Type: Female

Breed Type: Huacaya

Colour: White (Solid Colour)

Registered With: BAS - UKBAS44737

## **Description:**

Beautiful white female, sired by Houghton Placido, with excellent statistics on her first fleece of 16.8 micron and an SD of 2.95. On her dam side she has the lovely CME Eugenia, a fawn member of the show team in her day and Appledene Commander in Chief who has retained his fineness through the years.

## CME Eliza

CME Eliza

CME Eliza fleece sample