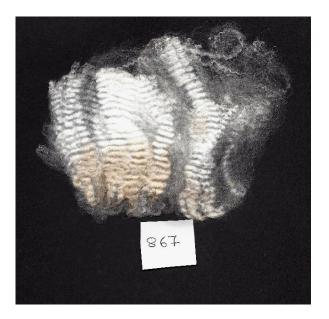

## **Description:**

Beautiful white female, sired by Houghton Placido, with excellent statistics on her first fleece of 16.8 micron and an SD of 2.95. On her dam side she has the lovely CME Eugenia, a fawn member of the show team in her day and Appledene Commander in Chief who has retained his fineness through the years.

## CME Eliza

CME Eliza

CME Eliza fleece sample