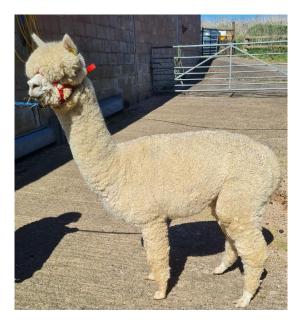

CME Eliza (CME867)

**Price:** £1,500.00

Sire: Houghton Placido

Dam: CME Eugenia

Type: Female

Breed Type: Huacaya

Colour: White (Solid Colour)

Registered With: BAS - UKBAS44737

## **Description:**

Beautiful white female, sired by Houghton Placido, with excellent statistics on her first fleece of 16.8 micron and an SD of 2.95. On her dam side she has the lovely CME Eugenia, a fawn member of the show team in her day and Appledene Commander in Chief who has retained his fineness through the years.

## CME Eliza

CME Eliza

CME Eliza fleece sample