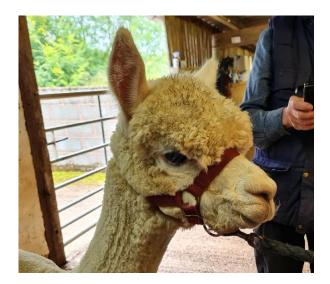

CME Eliza (CME867)

**Price:** £1,500.00

Sire: Houghton Placido

Dam: CME Eugenia

Type: Female

Breed Type: Huacaya

Colour: White (Solid Colour)

Registered With: BAS - UKBAS44737

Blood Lineage: Peruvian

Date of Birth: 8th June 2023

## **Description:**

Beautiful white female, sired by Houghton Placido, with excellent statistics on her first fleece of 16.8 micron and an SD of 2.95. On her dam side she has the lovely CME Eugenia, a fawn member of the show team in her day and Appledene Commander in Chief who has retained his fineness through the years.

## CME Eliza

CME Eliza

CME Eliza fleece sample