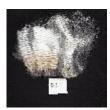

## **Description:**

Beautiful white female, sired by Houghton Placido, with excellent statistics on her first fleece of 16.8 micron and an SD of 2.95. On her dam side she has the lovely CME Eugenia, a fawn member of the show team in her day and Appledene Commander in Chief who has retained his fineness through the years.

## CME Eliza

CME Eliza

CME Eliza fleece sample