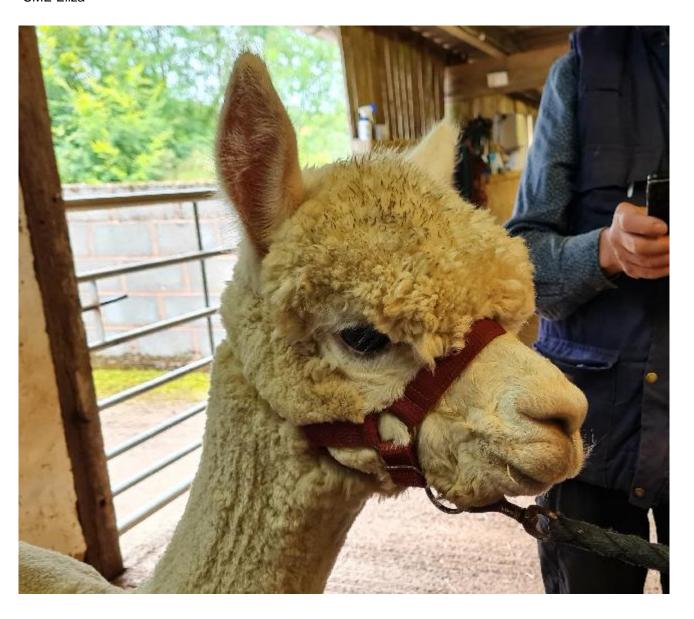

CME Eliza (CME867)

**Price:** £1,500.00

Sire: Houghton Placido

Dam: CME Eugenia

Type: Female

Breed Type: Huacaya

Colour: White (Solid Colour)

Registered With: BAS - UKBAS44737

## **Description:**

Beautiful white female, sired by Houghton Placido, with excellent statistics on her first fleece of 16.8 micron and an SD of 2.95. On her dam side she has the lovely CME Eugenia, a fawn member of the show team in her day and Appledene Commander in Chief who has retained his fineness through the years.