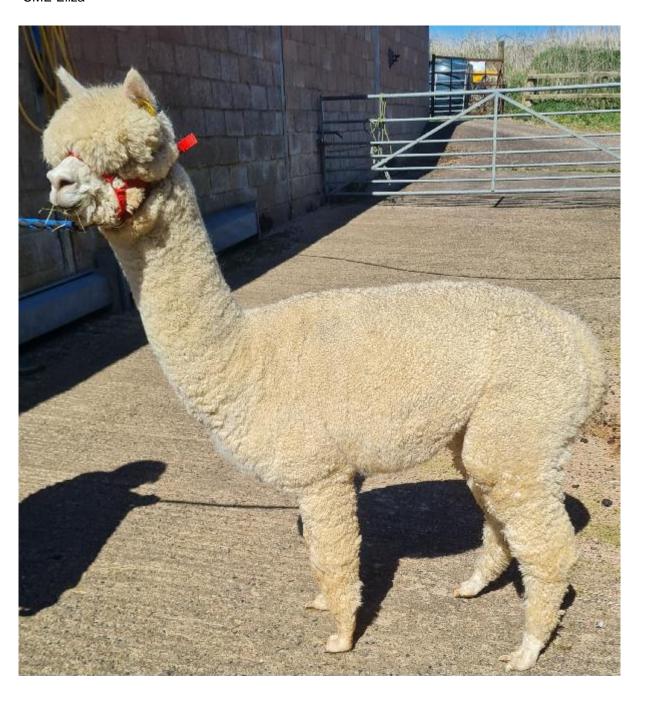

CME Eliza (CME867)

**Price:** £1,500.00

Sire: Houghton Placido

Dam: CME Eugenia

Type: Female

Breed Type: Huacaya

Colour: White (Solid Colour)

Registered With: BAS - UKBAS44737

## **Description:**

Beautiful white female, sired by Houghton Placido, with excellent statistics on her first fleece of 16.8 micron and an SD of 2.95. On her dam side she has the lovely CME Eugenia, a fawn member of the show team in her day and Appledene Commander in Chief who has retained his fineness through the years.