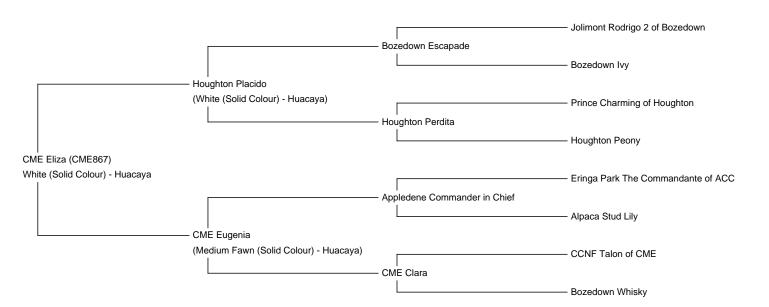

CME Eliza (CME867)

**Price:** £1,500.00

Sire: Houghton Placido

Dam: CME Eugenia

Type: Female

Breed Type: Huacaya

Colour: White (Solid Colour)

Registered With: BAS - UKBAS44737

Blood Lineage: Peruvian

Date of Birth: 8th June 2023

## **Description:**

Beautiful white female, sired by Houghton Placido, with excellent statistics on her first fleece of 16.8 micron and an SD of 2.95. On her dam side she has the lovely CME Eugenia, a fawn member of the show team in her day and Appledene Commander in Chief who has retained his fineness through the years.