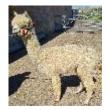

CME Eliza (CME867)

**Price:** £1,500.00

Sire: Houghton Placido

Dam: CME Eugenia

Type: Female

Breed Type: Huacaya

Colour: White (Solid Colour)

Registered With: BAS - UKBAS44737

## **Description:**

Beautiful white female, sired by Houghton Placido, with excellent statistics on her first fleece of 16.8 micron and an SD of 2.95. On her dam side she has the lovely CME Eugenia, a fawn member of the show team in her day and Appledene Commander in Chief who has retained his fineness through the years.