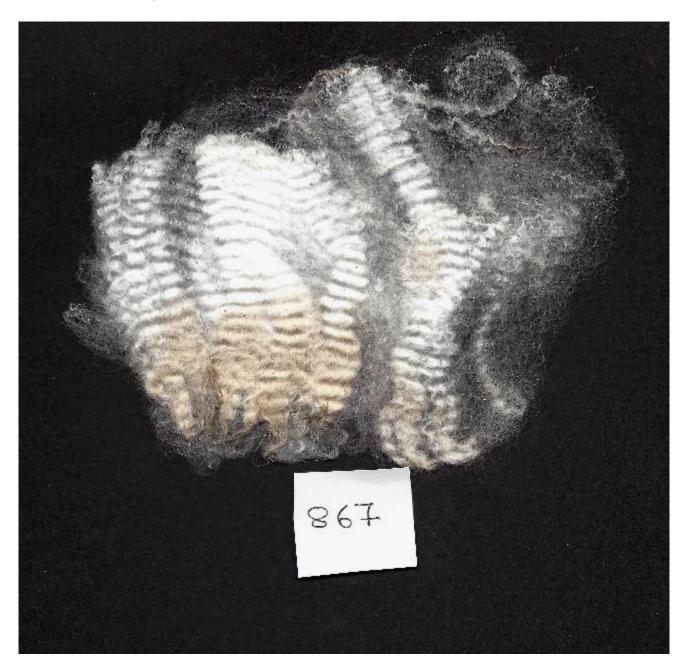

## **Description:**

Beautiful white female, sired by Houghton Placido, with excellent statistics on her first fleece of 16.8 micron and an SD of 2.95. On her dam side she has the lovely CME Eugenia, a fawn member of the show team in her day and Appledene Commander in Chief who has retained his fineness through the years.