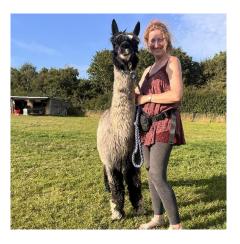

Snowshill Sabina (No VAT)

Price: £2,000.00 (SOLD)

Sire: Pinkney Sambuca

Dam: Snowshill Porschia

**Type:** Pregnant Female (Pregnant)

Breed Type: Suri Colour: Dark Grey

Registered With: BRITISH ALPACA SOCIETY

## **Description:**

Sabina is an experienced dam with a dark genetic bloodline. She has a fine fleece with distinctive markings as a modern grey, a sound conformation and would make a lovely calm matriarch for a starter herd. She will be sold as pregnant with a pregnancy guarantee of a 24 hour cria.