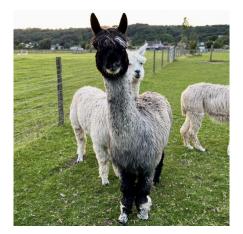

Snowshill Sabina (No VAT)

Price: £2,000.00 (SOLD)

Sire: Pinkney Sambuca

Dam: Snowshill Porschia

**Type:** Pregnant Female (Pregnant)

Breed Type: Suri Colour: Dark Grey

Registered With: BRITISH ALPACA SOCIETY

## **Description:**

Sabina is an experienced dam with a dark genetic bloodline. She has a fine fleece with distinctive markings as a modern grey, a sound conformation and would make a lovely calm matriarch for a starter herd. She will be sold as pregnant with a pregnancy guarantee of a 24 hour cria.