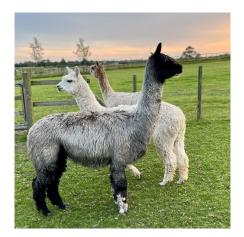

Snowshill Sabina (No VAT)

Price: £2,000.00 (SOLD)

Sire: Pinkney Sambuca

Dam: Snowshill Porschia

**Type:** Pregnant Female (Pregnant)

Breed Type: Suri Colour: Dark Grey

Registered With: BRITISH ALPACA SOCIETY

## **Description:**

Sabina is an experienced dam with a dark genetic bloodline. She has a fine fleece with distinctive markings as a modern grey, a sound conformation and would make a lovely calm matriarch for a starter herd. She will be sold as pregnant with a pregnancy guarantee of a 24 hour cria.