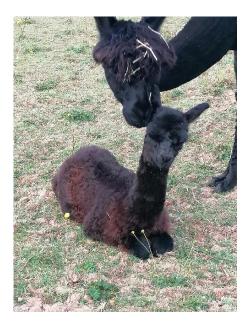

## **Description:**

Naomi is a great reliable breeding female, who is a great protective mum, she has had this year off. she has had two beautiful quality bay black females with us and previously one male and one female prior two us owning her.

Naomi is a confident alpaca who will eat from your hand, she holds her position well in the pack. she has a range of genetics, and is the perfect experienced dam. Naomi is up to date with husbandry.

Number of Crias bred from female: 4