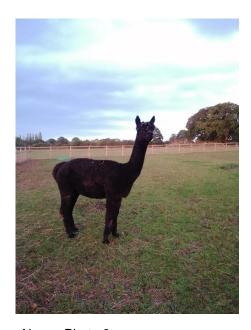

Latton Naomi Price: £800.00

Sire: Bozedown Knockout

Dam: Atlantic Mary

Type: Female

Breed Type: Huacaya

Colour: True Black (Solid Colour)

Registered With: British Alpaca Society (BAS)

**UKBAS26288** 

## Alpaca Photo 1

Alpaca Photo 2

Alpaca Photo 3