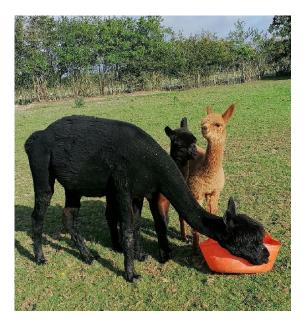

## **Description:**

Naomi is a great reliable breeding female, who is a great protective mum, she has had this year off. she has had two beautiful quality bay black females with us and previously one male and one female prior two us owning her.

## Alpaca Photo 1

Alpaca Photo 2

Alpaca Photo 3