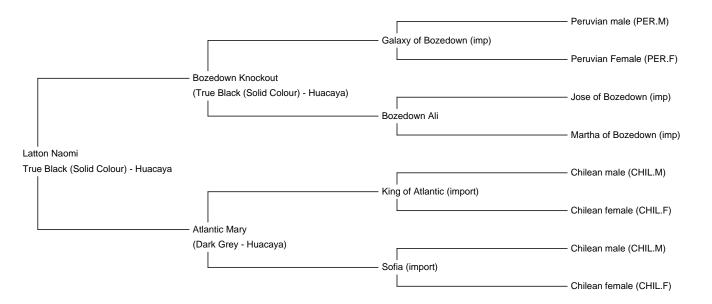

Latton Naomi Price: £800.00

Sire: Bozedown Knockout

Dam: Atlantic Mary

Type: Female

Breed Type: Huacaya

Colour: True Black (Solid Colour)

Registered With: British Alpaca Society (BAS)

**UKBAS26288** 

**Blood Lineage:** United Kingdom

Date of Birth: 19th July 2014

Naomi is a confident alpaca who will eat from your hand, she holds her position well in the pack. she has a range of genetics, and is the perfect experienced dam. Naomi is up to date with husbandry.

Number of Crias bred from female: 4