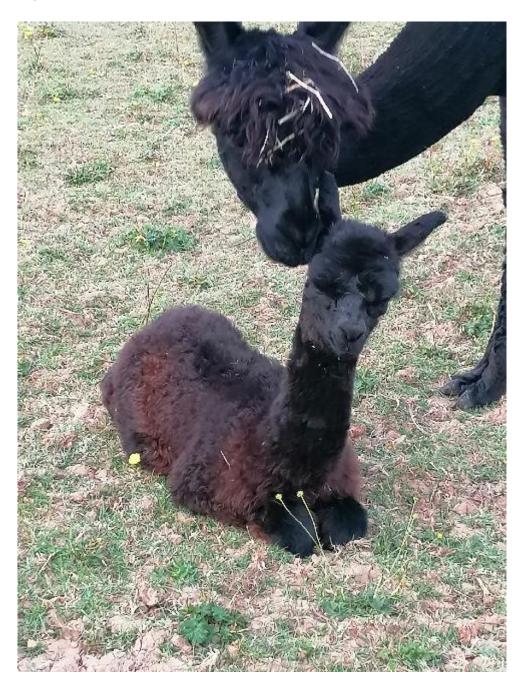

## **Description:**

Naomi is a great reliable breeding female, who is a great protective mum, she has had this year off. she has had two beautiful quality bay black females with us and previously one male and one female prior two us owning her.

Naomi is a confident alpaca who will eat from your hand, she holds her position well in the pack. she has a range of genetics, and is the perfect experienced dam. Naomi is up to date with husbandry.