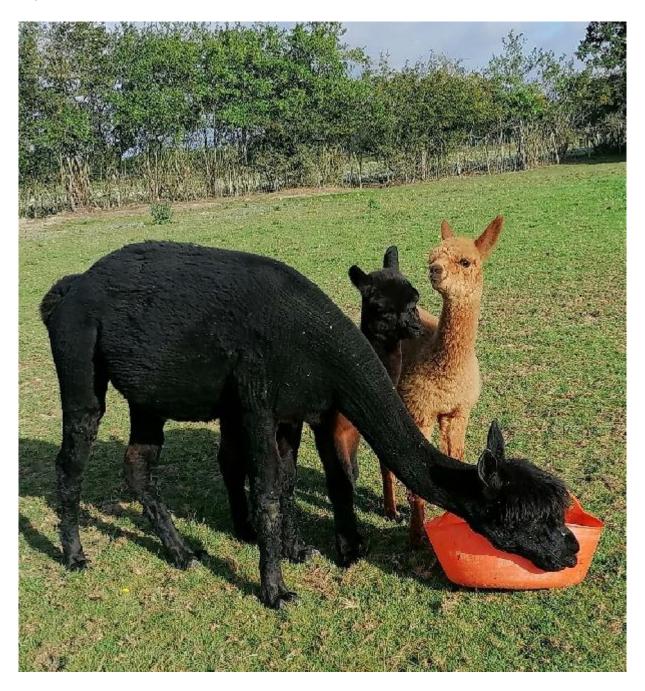

## **Description:**

Naomi is a great reliable breeding female, who is a great protective mum, she has had this year off. she has had two beautiful quality bay black females with us and previously one male and one female prior two us owning her.

Naomi is a confident alpaca who will eat from your hand, she holds her position well in the pack. she has a range of genetics, and is the perfect experienced dam. Naomi is up to date with husbandry.

## Number of Crias bred from female: 4