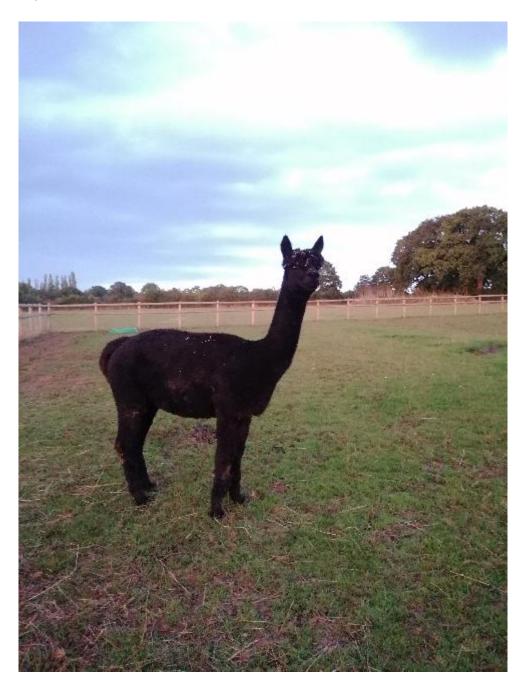

Latton Naomi Price: £800.00 Sire: Bozedown Knockout Dam: Atlantic Mary Type: Female Breed Type: Huacaya Colour: True Black (Solid Colour) Registered With: British Alpaca Society (BAS) UKBAS26288 Blood Lineage: United Kingdom Date of Birth: 19th July 2014

## **Description:**

Naomi is a great reliable breeding female, who is a great protective mum, she has had this year off. she has had two beautiful quality bay black females with us and previously one male and one female prior two us owning her.

Naomi is a confident alpaca who will eat from your hand, she holds her position well in the pack. she has a range of genetics, and is the perfect experienced dam. Naomi is up to date with husbandry.