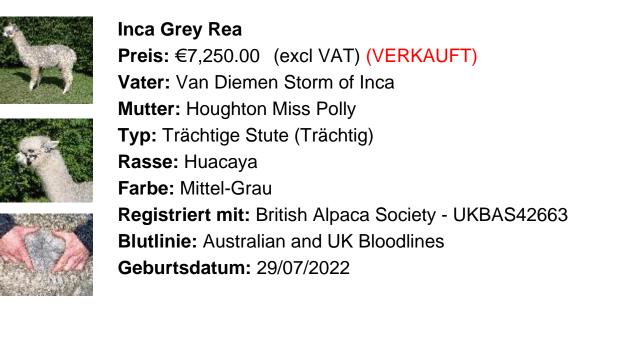

## Inca Grey Rea

Inca Grey Rea

## Beschreibung:

Inca Rea is a very special and high end medium silver grey female. She has been bred carefully over a number of generations and is currently pregnant to our champion grey sire Inca Grey Omaha.

Visually this female is very true to type with a deep muzzle, excellent body proportion and great presence.

Her fleece is fine, dense, long stapled and very uniform in both colour and micron. It is rare to have a female with such eveness of colour and hardly any spots.