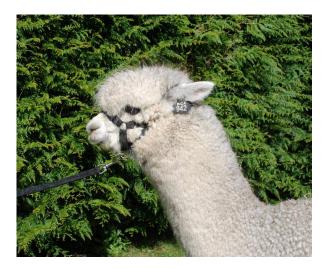

## Beschreibung:

Inca Rea is a very special and high end medium silver grey female. She has been bred carefully over a number of generations and is currently pregnant to our champion grey sire Inca Grey Omaha.

Visually this female is very true to type with a deep muzzle, excellent body proportion and great presence.

Her fleece is fine, dense, long stapled and very uniform in both colour and micron. It is rare to have a female with such eveness of colour and hardly any spots.