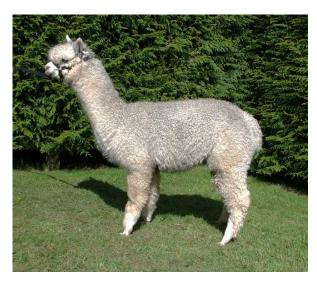

Visually this female is very true to type with a deep muzzle, excellent body proportion and great presence.

Her fleece is fine, dense, long stapled and very uniform in both colour and micron. It is rare to have a female with such eveness of colour and hardly any spots.