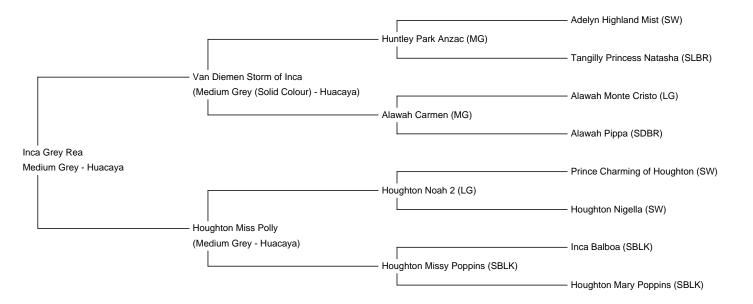

**Inca Grey Rea** 

**Price**: €7,250.00 (excl VAT) (SOLD)

Dam: Houghton Miss Polly

**Type:** Pregnant Female (Pregnant)

**Breed Type:** Huacaya **Colour:** Medium Grey

Registered With: British Alpaca Society - UKBAS42663

**Blood Lineage:** Australian and UK Bloodlines

Date of Birth: 29th July 2022

Fleece: (2nd)

20.70μ SD 4.20μ % Over 30 Microns(μ) 2.90% SF 20.00μ Staple Length 131 mm Yield 2.74 Kg/Year

(taken on 12th March 2024 at 1 Year and 8 Months of age)