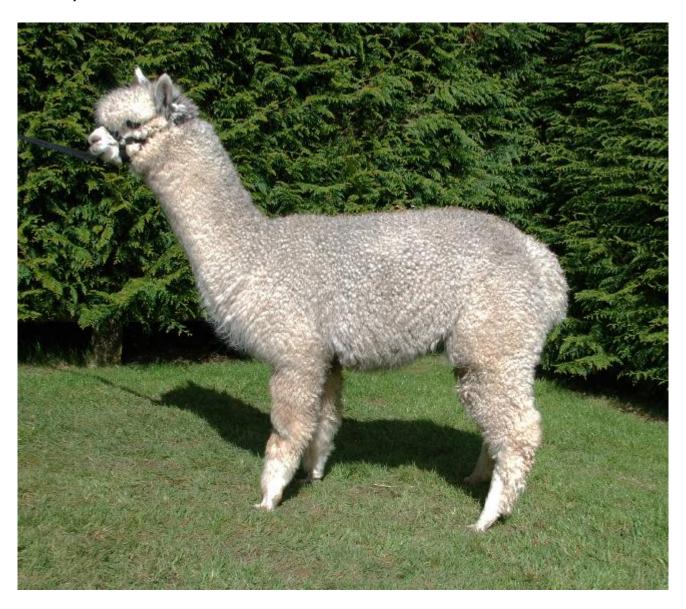

## **Description:**

Inca Rea is a very special and high end medium silver grey female. She has been bred carefully over a number of generations and is currently pregnant to our champion grey sire Inca Grey Omaha.

Visually this female is very true to type with a deep muzzle, excellent body proportion and great presence.

Her fleece is fine, dense, long stapled and very uniform in both colour and micron. It is rare to have a female with such eveness of colour and hardly any spots.