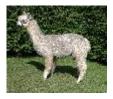

## **Description:**

Inca Rea is a very special and high end medium silver grey female. She has been bred carefully over a number of generations and is currently pregnant to our champion grey sire Inca Grey Omaha.

Visually this female is very true to type with a deep muzzle, excellent body proportion and great presence.

Her fleece is fine, dense, long stapled and very uniform in both colour and micron. It is rare to have a female with such eveness of colour and hardly any spots.