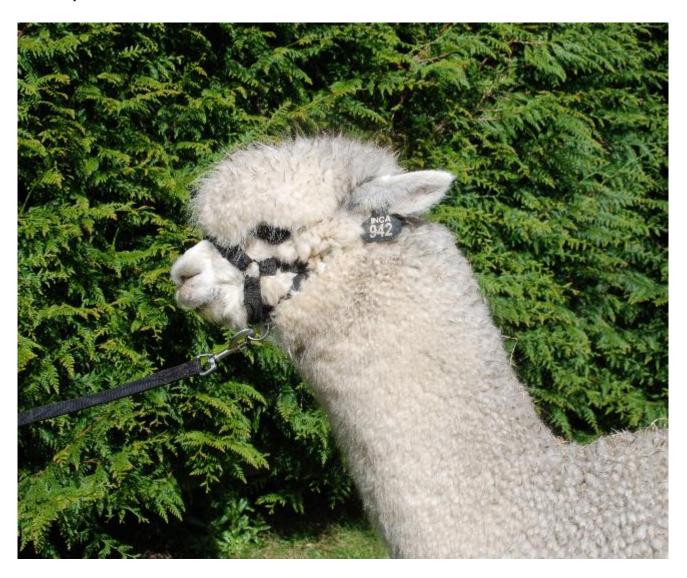

**Inca Grey Rea** 

**Price**: €7,250.00 (excl VAT) (SOLD)

Dam: Houghton Miss Polly

**Type:** Pregnant Female (Pregnant)

**Breed Type:** Huacaya **Colour:** Medium Grey

Registered With: British Alpaca Society - UKBAS42663

## **Description:**

Inca Rea is a very special and high end medium silver grey female. She has been bred carefully over a number of generations and is currently pregnant to our champion grey sire Inca Grey Omaha.

Visually this female is very true to type with a deep muzzle, excellent body proportion and great presence.

Her fleece is fine, dense, long stapled and very uniform in both colour and micron. It is rare to have a female with such eveness of colour and hardly any spots.