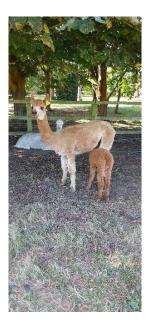

50µ SD 5.30µ CV 21.70% Curvature 22.70 deg/mm Staple Length 75 mm

## **Description:**

CASUS LADY MARMALADE is a strong solid dark fawn female out of TOFT Anna Jool and TOFT Agamemnon. Lady M is a well conformed female with a very balanced strong frame who despite being a bit older in style produces very modern solid coloured cria with compact balanced conformation.

CASUS LADY MARMALADE has a lovely gentle temperament and is a good and proven mother. She has many breeding years left in her and would make charming solid addition to any coloured herd.

Number of Crias bred from female: 4

Sire of Cria at Foot: Herts Big Bopper

Cria at Foot: born 22/07/24 - dark fawn female

Date of Birth of Cria at Foot: 22nd July 2024

Current Age of Cria at Foot: 47 Weeks and 3 Days

## Alpaca Photo 1



Alpaca Photo 2



Alpaca Photo 3