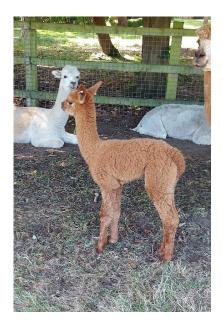

**Casus Lady Marmalade** 

Price: £1,500.00 with female cria at foot

**Sire:** TOFT Agamemnon **Dam:** TOFT ANNA JOOL

Type: Female

Breed Type: Huacaya

Colour: Dark Fawn (Solid Colour)

Date of Birth: 28th July 2016

## **Description:**

CASUS LADY MARMALADE is a strong solid dark fawn female out of TOFT Anna Jool and TOFT Agamemnon. Lady M is a well conformed female with a very balanced strong frame who despite being a bit older in style produces very modern solid coloured cria with compact balanced conformation.

CASUS LADY MARMALADE has a lovely gentle temperament and is a good and proven mother. She has many breeding years left in her and would make charming solid addition to any coloured herd.

Number of Crias bred from female: 4

Sire of Cria at Foot: Herts Big Bopper

Cria at Foot: born 22/07/24 - dark fawn female

Date of Birth of Cria at Foot: 22nd July 2024

Current Age of Cria at Foot: 47 Weeks and 3 Days