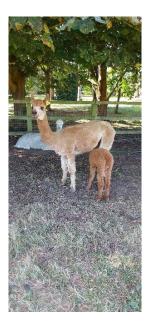

**Casus Lady Marmalade** 

Price: £1,500.00 with female cria at foot

**Sire:** TOFT Agamemnon **Dam:** TOFT ANNA JOOL

Type: Female

Breed Type: Huacaya

Colour: Dark Fawn (Solid Colour)

Date of Birth: 28th July 2016

## **Description:**

CASUS LADY MARMALADE is a strong solid dark fawn female out of TOFT Anna Jool and TOFT Agamemnon. Lady M is a well conformed female with a very balanced strong frame who despite being a bit older in style produces very modern solid coloured cria with compact balanced conformation.

CASUS LADY MARMALADE has a lovely gentle temperament and is a good and proven mother. She has many breeding years left in her and would make charming solid addition to any coloured herd.

Number of Crias bred from female: 4

Sire of Cria at Foot: Herts Big Bopper

Cria at Foot: born 22/07/24 - dark fawn female

Date of Birth of Cria at Foot: 22nd July 2024

Current Age of Cria at Foot: 47 Weeks and 3 Days