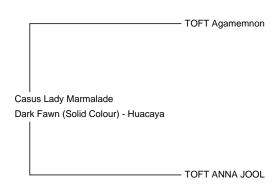

**Casus Lady Marmalade** 

Price: £1,500.00 with female cria at foot

**Sire:** TOFT Agamemnon **Dam:** TOFT ANNA JOOL

Type: Female

Breed Type: Huacaya

Colour: Dark Fawn (Solid Colour)

Date of Birth: 28th July 2016