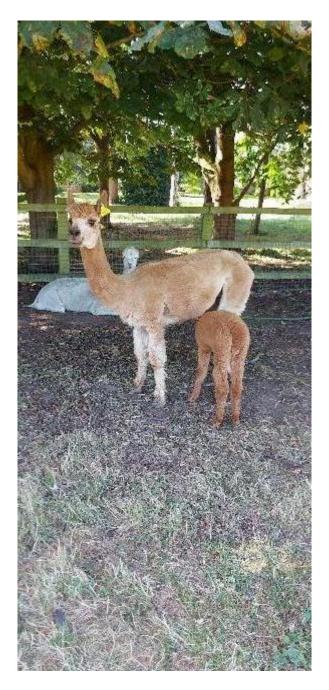

Casus Lady Marmalade Price: £1,500.00 with female cria at foot Sire: TOFT Agamemnon Dam: TOFT ANNA JOOL Type: Female Breed Type: Huacaya Colour: Dark Fawn (Solid Colour)

— TOFT Agamemnon

Date of Birth: 28th July 2016

## **Description:**

CASUS LADY MARMALADE is a strong solid dark fawn female out of TOFT Anna Jool and TOFT Agamemnon. Lady M is a well conformed female with a very balanced strong frame who despite being a bit older in style produces very modern solid coloured cria with compact balanced conformation.

CASUS LADY MARMALADE has a lovely gentle temperament and is a good and proven mother. She has many breeding years left in her and would make charming solid addition to any coloured herd.

## Number of Crias bred from female: 4

Sire of Cria at Foot: Herts Big Bopper Cria at Foot: born 22/07/24 - dark fawn female Date of Birth of Cria at Foot: 22nd July 2024 Current Age of Cria at Foot: 47 Weeks and 3 Days