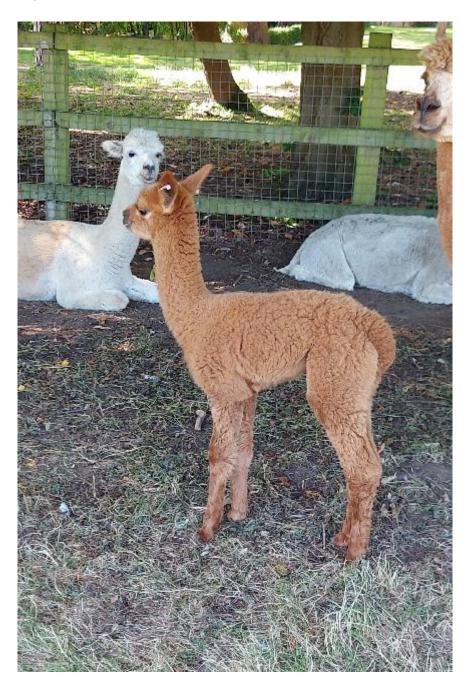

## Number of Crias bred from female: 4

Sire of Cria at Foot: Herts Big Bopper Cria at Foot: born 22/07/24 - dark fawn female Date of Birth of Cria at Foot: 22nd July 2024 Current Age of Cria at Foot: 47 Weeks and 3 Days