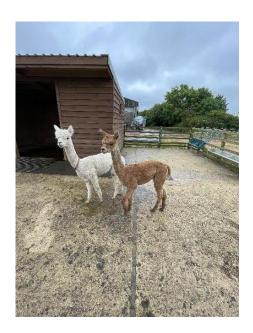

## ANOTHER BRICK ON THE WALL (BRICKY)

**Price**: £500.00 (excl VAT) **Sire**: CSA JACK THE LAD

Dam: CSA ATHENA

Type: Young Male (Intact)

**Breed Type:** Huacaya

Colour: Dark Fawn

Registered With: BAS REGISTERED. BNBNAS16190

Date of Birth: 21st June 2022

CSA JACK THE LAD

(Medium Fawn (Solid Colour) - Huacaya)

ANOTHER BRICK ON THE WALL (BRICKY)

Dark Fawn - Huacaya

CSA ATHENA

(Beige (Solid Colour) - Huacaya)

Diameter (Micron) of first fleece sample: 17.60µ

## **Description:**

Bricky is a compact, but well conformed alpaca, with a very fine, uniform fleece, with good fleece coverage.