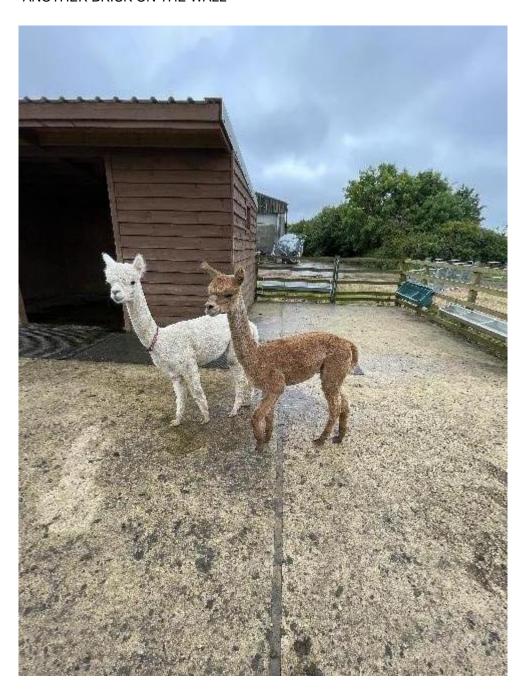

## ANOTHER BRICK ON THE WALL (BRICKY)

**Price:** £500.00 (excl VAT) **Sire:** CSA JACK THE LAD

Dam: CSA ATHENA

Type: Young Male (Intact)

**Breed Type:** Huacaya

Colour: Dark Fawn

Registered With: BAS REGISTERED. BNBNAS16190

## **Description:**

Bricky is a compact, but well conformed alpaca, with a very fine, uniform fleece, with good fleece coverage.