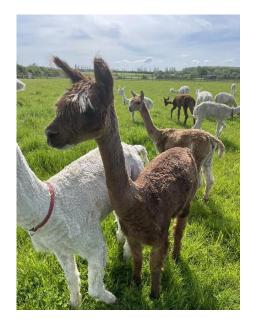

**READY OR NOT** 

Price: £2,000.00 (excl VAT)

Sire: BBW KURRAWA HELL RAISER OF BBW

Dam: REBOUND

Type: Female

Breed Type: Suri Colour: Rose Grey

Registered With: BAS REGISTERED. UKBAS42438

Date of Birth: 27th June 2022

## **Description:**

BEAUTIFUL MODERN GREY SURI, VERY FRIENDLY. EXCELLENT CONFORMATION, WITH A FINE, UNIFORM, DENSE FLEECE WITH EXCELLENT LUSTRE. Unfortunately I do not breed greys, so she is wasted here, but would be a real asset to any modern grey/grey breeder. A white female, CS Alpacas Walking on Sunshine, can be part of her sale for an extra £500, as they are the best of friends. walking on Sunshine also has great genetics and a solid breeding female who will undoubtedly produce good progeny.