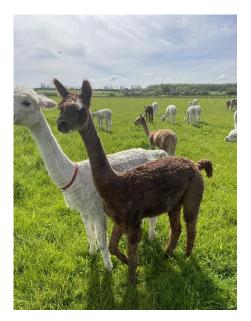

**READY OR NOT** 

Price: £2,000.00 (excl VAT)

Sire: BBW KURRAWA HELL RAISER OF BBW

Dam: REBOUND

Type: Female

Breed Type: Suri Colour: Rose Grey

Registered With: BAS REGISTERED. UKBAS42438

Date of Birth: 27th June 2022

## **Description:**

BEAUTIFUL MODERN GREY SURI, VERY FRIENDLY. EXCELLENT CONFORMATION, WITH A FINE, UNIFORM, DENSE FLEECE WITH EXCELLENT LUSTRE. Unfortunately I do not breed greys, so she is wasted here, but would be a real asset to any modern grey/grey breeder. A white female, CS Alpacas Walking on Sunshine, can be part of her sale for an extra £500, as they are the best of friends. walking on Sunshine also has great genetics and a solid breeding female who will undoubtedly produce good progeny.