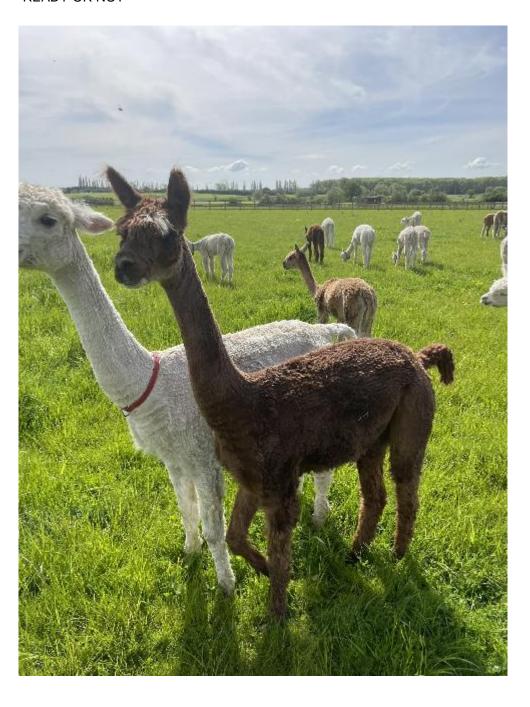

**READY OR NOT** 

Price: £2,000.00 (excl VAT)

Sire: BBW KURRAWA HELL RAISER OF BBW

Dam: REBOUND

Type: Female

Breed Type: Suri Colour: Rose Grey

Registered With: BAS REGISTERED. UKBAS42438

Date of Birth: 27th June 2022

## READY OR NOT