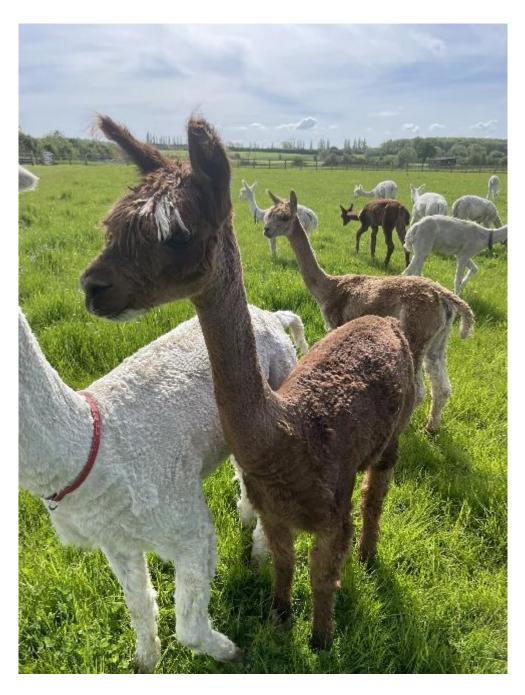

e Grey - Suri

REBOUND

(Medium Brown (Solid Colour) - Suri)

Diameter (Micron) of first fleece sample:  $17.10\mu$ 

Fleece: (2nd)

19.70µ SD 4.40µ CV 22.20%

(taken on 16th April 2024 at 1 Year and 10 Months of age)

Fibre Testing Authority: Art of Fibre

## **Description:**

BEAUTIFUL MODERN GREY SURI, VERY FRIENDLY. EXCELLENT CONFORMATION, WITH A FINE, UNIFORM, DENSE FLEECE WITH EXCELLENT LUSTRE. Unfortunately I do not breed greys, so she is wasted here, but would be a real asset to any modern grey/grey breeder. A white female, CS Alpacas Walking on Sunshine, can be part of her sale for an extra £500, as they are the best of friends. walking on Sunshine also has great genetics and a solid breeding female who will undoubtedly produce good progeny.

## READY OR NOT



## READY OR NOT 2