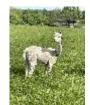

## **REESE WITHERSPOON**

**Price:** £2,000.00 (excl VAT)

Sire: BBW KURRAWA HELL RAISER OF BBW

Dam: RICOCHET OF BOZEDOWN

Type: Female

Breed Type: Suri

Colour: Beige

Registered With: BAS REGISTERED: UKBAS40438

## **Description:**

BEAUTIFUL BEIGE SURI, WITH EXCELLENT CONFORMATION AND A FINE, DENSE AND UNIFORM FLEECE WITH GREAT LUSTRE.