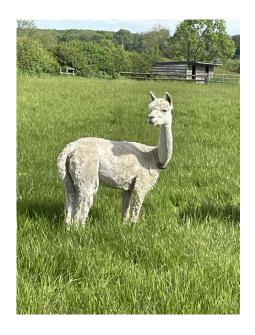

## **REESE WITHERSPOON**

**Price:** £2,000.00 (excl VAT)

Sire: BBW KURRAWA HELL RAISER OF BBW

Dam: RICOCHET OF BOZEDOWN

Type: Female

Breed Type: Suri

Colour: Beige

Registered With: BAS REGISTERED: UKBAS40438

## **Description:**

BEAUTIFUL BEIGE SURI, WITH EXCELLENT CONFORMATION AND A FINE, DENSE AND UNIFORM FLEECE WITH GREAT LUSTRE.